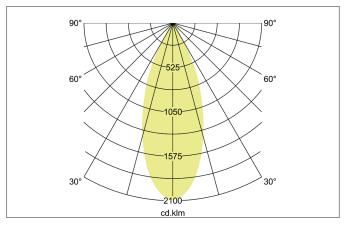

| Lighting technology          |            |
|------------------------------|------------|
| Colour temperature           | 3.000 K    |
| Light output                 | Direct     |
| Luminous flux                | 440 lm     |
| System efficiency            | 147 lm/W   |
| Colour rendering             | CRI > 80   |
| Reflector                    | High-gloss |
| Reflector colour             | silver     |
| Beam angle                   | 34°        |
| Light sharing                | Symmetric  |
| Adjustable color temperature | No         |