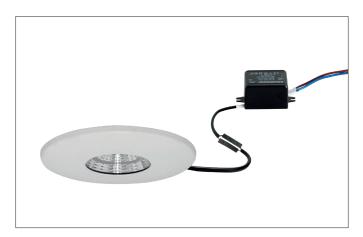

#### Tende

LED recessed downlight set, on/off switchable, Round.Toolless ceiling installation by leaf spring. Ceiling cut-out Ø 56 mm, Installation depth 14 mm, Outer diameter 91 mm, Weight 0,173 kg,Reflector silver with rotattionssymmetrical, deep, wide distributed light intensity. optimal light distribution due to a plastic, transparent cover.Luminous flux 440 lm, Power 1 x 3 W, Light colour warm white, Correlated color temprature (CCT) 3.000 K, Colour rendering index CRI > 80, Rated life time L70/B50 at 25 °C: 50.000 h, Housing material: Aluminium / Steel / Plastic, Colour: White, Permissible ambient temperature (ta): -20 °C - +25 °C, Protection class (EN 61140): II, Degree of protection (DIN EN 60529): IP20, .With electronic driver, on/off switchable.

## ADAPT LED recessed downlight set, on/off switchable

Article no. 38371073

Light. For Generations.

| Article data          |                                                                                                                                                                                                |
|-----------------------|------------------------------------------------------------------------------------------------------------------------------------------------------------------------------------------------|
| Article no.           | 38371073                                                                                                                                                                                       |
| GTIN                  | 4251433930082                                                                                                                                                                                  |
| Series name           | ADAPT                                                                                                                                                                                          |
| Short description     | LED recessed downlight set, on/off switchable                                                                                                                                                  |
| Material              | Aluminium / Steel / Plastic                                                                                                                                                                    |
| Colour                | White                                                                                                                                                                                          |
| Type of surface       | Matt                                                                                                                                                                                           |
| Shape                 | Round                                                                                                                                                                                          |
| Outer diameter        | 91 mm                                                                                                                                                                                          |
| Built-in diameter_min | 52 mm                                                                                                                                                                                          |
| Built-in diameter     | 56 mm                                                                                                                                                                                          |
| Installation depth    | 14 mm                                                                                                                                                                                          |
| Hight                 | 8 mm                                                                                                                                                                                           |
| Scope of delivery     | Incl. built-in leaf springs for 56 mm cut-out with installation depth of 14 mm and built-in leg springs for 52 - 74 mm cut-out (enclosed for quick exchange) with installation depth of 28 mm. |
| Weight                | 0.173 kg                                                                                                                                                                                       |
| stamp                 | MM                                                                                                                                                                                             |
| Conformance           | CE, UKCA                                                                                                                                                                                       |