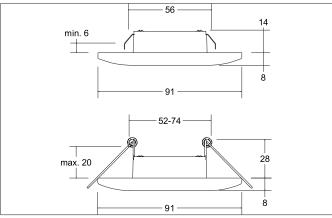

#### Tende

LED recessed downlight set, on/off switchable, Round.Toolless ceiling installation by leaf spring. Ceiling cut-out Ø 56 mm, Installation depth 14 mm, Outer diameter 91 mm, Weight 0,173 kg,Reflector silver with rotattionssymmetrical, deep, wide distributed light intensity. optimal light distribution due to a plastic, transparent cover.Luminous flux 440 lm, Power 1 x 3 W, Light colour warm white, Correlated color temprature (CCT) 3.000 K, Colour rendering index CRI > 80, Rated life time L70/B50 at 25 °C: 50.000 h, Housing material: Aluminium / Steel / Plastic, Colour: White, Permissible ambient temperature (ta): -20 °C - +25 °C, Protection class (EN 61140): II, Degree of protection (DIN EN 60529): IP20, .With electronic driver, on/off switchable.

## ADAPT LED recessed downlight set, on/off switchable

Article no. 38371073

Light. For Generations.

| Article data          |                                                                                                                                                                                                |
|-----------------------|------------------------------------------------------------------------------------------------------------------------------------------------------------------------------------------------|
| Article no.           | 38371073                                                                                                                                                                                       |
| GTIN                  | 4251433930082                                                                                                                                                                                  |
| Series name           | ADAPT                                                                                                                                                                                          |
| Short description     | LED recessed downlight set, on/off switchable                                                                                                                                                  |
| Material              | Aluminium / Steel / Plastic                                                                                                                                                                    |
| Colour                | White                                                                                                                                                                                          |
| Type of surface       | Matt                                                                                                                                                                                           |
| Shape                 | Round                                                                                                                                                                                          |
| Outer diameter        | 91 mm                                                                                                                                                                                          |
| Built-in diameter_min | 52 mm                                                                                                                                                                                          |
| Built-in diameter     | 56 mm                                                                                                                                                                                          |
| Installation depth    | 14 mm                                                                                                                                                                                          |
| Hight                 | 8 mm                                                                                                                                                                                           |
| Scope of delivery     | Incl. built-in leaf springs for 56 mm cut-out with installation depth of 14 mm and built-in leg springs for 52 - 74 mm cut-out (enclosed for quick exchange) with installation depth of 28 mm. |
| Weight                | 0.173 kg                                                                                                                                                                                       |
| stamp                 | MM                                                                                                                                                                                             |
| Conformance           | CE, UKCA                                                                                                                                                                                       |