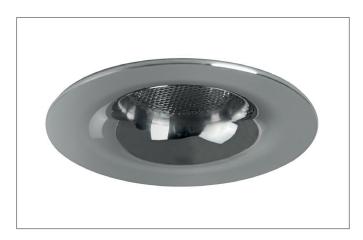

#### **BATETO LED light point, IP44**

Article no. 12079023

Light. For Generations.

LED light point, IP44, glossy chrome, Round.In a compact design, for installation in tool-less rapid assembly systems.Lamp holder: Plug&Play, Mounting method: Recessed mounting, Place of installation: Ceiling-mounted, Material: Stainless steel / Aluminium / Plastic, Degree of protection: according to DIN EN 60529 IP44, Protection class: (EN 61140) III, Current: 350 mA, Power: 3.3 W, Amount of light sources / fittings: 1 Oty, Luminous flux: 160 lm, Colour temperature: 3.000 K, Beam angle: 32°, Adjustability: Not adjustable, without control gear, Dimmable: Depending on type of control gear, Control: Depending on driver.

| Article data       |                             |
|--------------------|-----------------------------|
| Article no.        | 12079023                    |
| GTIN               | 4250047783305               |
| Series name        | BATETO                      |
| Short description  | LED light point, IP44       |
| Material           | Stainless steel / Aluminium |
| Colour             | Chrome                      |
| Type of surface    | Glossy                      |
| Shape              | Round                       |
| Outer diameter     | 50 mm                       |
| Built-in diameter  | 38 mm                       |
| Installation depth | 35 mm                       |
| Hight              | 1 mm                        |
| Weight             | 0.056 kg                    |
| Conformance        | CE, UKCA                    |