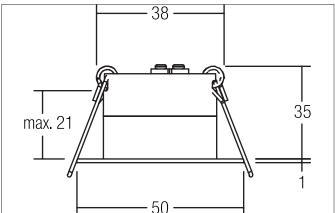

| Article data       |                             |
|--------------------|-----------------------------|
| Article no.        | 12079023                    |
| GTIN               | 4250047783305               |
| Series name        | BATETO                      |
| Short description  | LED light point, IP44       |
| Material           | Stainless steel / Aluminium |
| Colour             | Chrome                      |
| Type of surface    | Glossy                      |
| Shape              | Round                       |
| Outer diameter     | 50 mm                       |
| Built-in diameter  | 38 mm                       |
| Installation depth | 35 mm                       |
| Hight              | 1 mm                        |
| Weight             | 0.056 kg                    |
| Conformance        | CE, UKCA                    |

| Mounting technology    |                                           |
|------------------------|-------------------------------------------|
| Mounting method        | Recessed mounting                         |
| Place of installation  | Ceiling-mounted                           |
| Adjustability          | Not adjustable                            |
| Max. ceiling thickness | 21 mm                                     |
| Further references     | No cover with thermal insulation material |
| Material cover         | Plastic, structured                       |