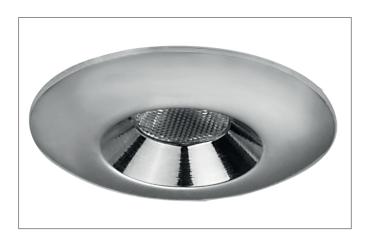

#### **KOVERI LED light point, IP44**

Article no. 12071023

Light. For Generations.

LED light point, IP44, glossy chrome, Round.In a compact design, for installation in tool-less rapid assembly systems.Lamp holder: Plug&Play, Mounting method: Recessed mounting, Place of installation: Ceiling-mounted, Material: Aluminium / Plastic, Degree of protection: according to DIN EN 60529 IP44, Protection class: (EN 61140) III, Current: 350 mA, Power: 1.2 W, Amount of light sources / fittings: 1 Oty, Luminous flux: 70 lm, Colour temperature: 3.000 K, Beam angle: 30°, Adjustability: Not adjustable, without control gear, Dimmable: Depending on type of control gear, Control: Depending on driver.

#### **KOVERI LED light point, IP44**

Article no. 12071023

Light. For Generations.

| Lighting technology          |           |
|------------------------------|-----------|
| Colour temperature           | 3.000 K   |
| Light colour                 | White     |
| Light output                 | Direct    |
| Luminous flux                | 70 lm     |
| Colour rendering             | CRI > 80  |
| Reflector                    | Without   |
| Beam angle                   | 30°       |
| Light sharing                | Symmetric |
| Adjustable color temperature | No        |