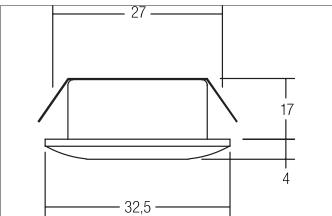

| Article data       |                       |
|--------------------|-----------------------|
| Article no.        | 12071023              |
| GTIN               | 4250047782117         |
| Series name        | KOVERI                |
| Short description  | LED light point, IP44 |
| Material           | Aluminium / Plastic   |
| Colour             | Chrome                |
| Type of surface    | Glossy                |
| Shape              | Round                 |
| Outer diameter     | 32.5 mm               |
| Built-in diameter  | 27 mm                 |
| Installation depth | 17 mm                 |
| Hight              | 4 mm                  |
| Weight             | 0.021 kg              |
| Conformance        | CE, UKCA              |