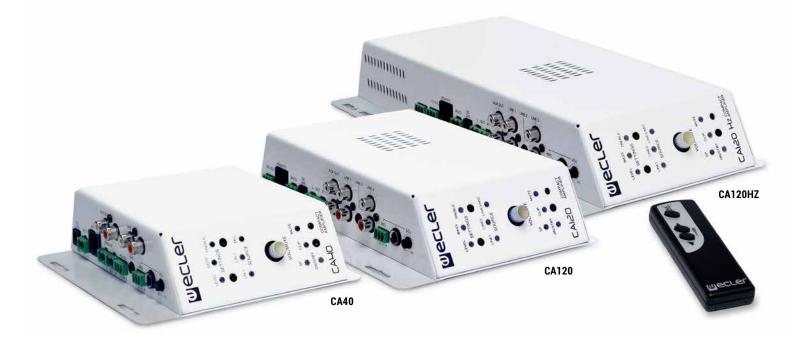

CA40 / CA120 / CA120HZ is a stereo amplifier with a tiny size but amazing remote control features: serial RS-232 port, IR receiver and 0-10 VDC remote port. It's an ideal solution in those audiovisual applications which require integration with external control devices: education classrooms, meeting rooms, multimedia presentations, retail shops, etc.

# **KEY FEATURES**

- Compact amplifier
- Digital local control, encoder type
- Infrared remote control included
- Remote control compatible with WPmVOL and WPmVOL-SR wall panels (0-10 VDC)
- RS-232 control port compatible with EclerCOMM software and CA-NET protocol
- MUTE port for external muting of the unit when an evacuation system must be activated
- Presets / sources management via RS-232 or 0-10 VDC remote control port
- AUTO STANDBY function
- Light and silent (fanless) design

|                          | CA40                                     | CA120                                    | CA120Z                                   |
|--------------------------|------------------------------------------|------------------------------------------|------------------------------------------|
| 1 channel @ 4Ω (RMS)     | 22W                                      | 68W                                      | -                                        |
| 1 channel @ 70/100V(RMS) | -                                        | -                                        | 96W                                      |
| Inputs                   | 1 LINE ST + 1 MIC                        | 1 LINE ST + 1 MIC/LINE ST                | 1 LINE ST + 1 MIC/LINE ST                |
| Remote control           | 1 RJ45 + IR + RS232 (EclerCOMM & CA-NET) | 1 RJ45 + IR + RS232 (EclerCOMM & CA-NET) | 1 RJ45 + IR + RS232 (EclerCOMM & CA-NET) |
| Dimensions / Weight      | HxLxD (mm): 48x190x190 / 600 g.          | HxLxD (mm): 48x190x190 / 600 g.          | HxLxD (mm): 48x190x190 / 600 g.          |