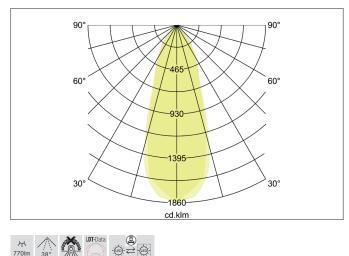

| Lighting technology          |            |
|------------------------------|------------|
| Colour temperature           | 4.000 K    |
| Light colour                 | White      |
| Light output                 | Direct     |
| Luminous flux                | 770 lm     |
| System efficiency            | 110 lm/W   |
| Colour rendering             | CRI > 80   |
| Reflector                    | High-gloss |
| Reflector colour             | silver     |
| Beam angle                   | 38°        |
| Light sharing                | Symmetric  |
| Adjustable color temperature | No         |