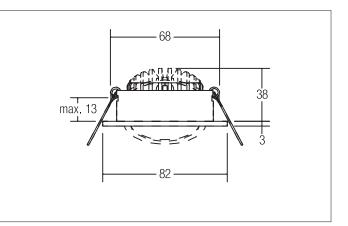

#### Tender

LED recessed spot, Round.Toolless ceiling installation by installation springs. Ceiling cut-out Ø 68 mm, Installation depth 38 mm, Outer diameter 82 mm, Weight 0,115 kg,Reflector silver with rotattionssymmetrical, deep, wide distributed light intensity. optimal light distribution due to a plastic, transparent cover.Luminous flux 770 lm, Power 1 x 7 W, Light colour neutral white, Correlated color temprature (CCT) 4.000 K, Colour rendering index CRI > 80, Rated life time L70/B50 at 25 °C: 50.000 h, Housing material: Aluminium / Polycarbonate, Colour: White, Permissible ambient temperature (ta): -20 °C - +25 °C, Protection class (EN 61140): III, Degree of protection (DIN EN 60529): IP20, .For connection to an external driver, which is not included in the scope of delivery of the luminaire. Depending on driver dimmable.

#### **Product Benefits**

- Round recessed spotlight made of solid aluminum with
- polycarbonate cover.
- Easy and tool-free mounting.
- CRI > 80.
- Low mounting depth 38 mm, diameter 82 mm, Ceiling cut-out 68 mm.
- Ceiling thickness maximum 13 mm.
- Large article variance with regard to housing color and color temperature.
- Power supply with 350 mA.
- Also available as switchable or dimmable (trailing-edge phase) set.
- Alternatively available in square design.

### SEVEN-R LED recessed spot

Article no. 12361074

Light. For Generations.

| Article data       |                           |
|--------------------|---------------------------|
| Article no.        | 12361074                  |
| GTIN               | 4251433921950             |
| Series name        | SEVEN-R                   |
| Short description  | LED recessed spot         |
| Material           | Aluminium / Polycarbonate |
| Colour             | White                     |
| Type of surface    | Matt                      |
| Shape              | Round                     |
| Outer diameter     | 82 mm                     |
| Built-in diameter  | 68 mm                     |
| Installation depth | 38 mm                     |
| Hight              | 3 mm                      |
| Weight             | 0.115 kg                  |
| stamp              | UKCA                      |
| Conformance        | CE, UKCA                  |

| Mounting technology         |                                           |
|-----------------------------|-------------------------------------------|
| Mounting method             | Recessed mounting                         |
| Place of installation       | Ceiling-mounted                           |
| Adjustability               | Pivoted                                   |
| Swivel angle                | 30°                                       |
| Max. ceiling thickness      | 13 mm                                     |
| Further references          | No cover with thermal insulation material |
| Material cover              | Plastic, transparent                      |
| Suitable for through-wiring | Yes, with optional accessories            |