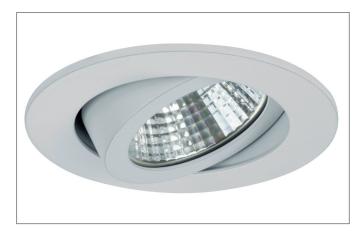

#### SEVEN-R LED recessed spot

Article no. 12361074

Light. For Generations.

#### **Product Benefits**

- Round recessed spotlight made of solid aluminum with
- polycarbonate cover.
- Easy and tool-free mounting.
- CRI > 80.
- Low mounting depth 38 mm, diameter 82 mm, Ceiling cut-out 68 mm.
- Ceiling thickness maximum 13 mm.
- Large article variance with regard to housing color and color temperature.
- Power supply with 350 mA.
- Also available as switchable or dimmable (trailing-edge phase) set.
- Alternatively available in square design.