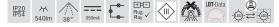

### ETMESA-S LED recessed downlight, IP54

Article no. 12267083

| Lighting technology          |            |
|------------------------------|------------|
| Colour temperature           | 2.700 K    |
| Light colour                 | White      |
| Light output                 | Direct     |
| Luminous flux                | 540 lm     |
| System efficiency            | 90 lm/W    |
| Colour rendering             | CRI > 80   |
| Reflector                    | High-gloss |
| Reflector colour             | silver     |
| Beam angle                   | 38°        |
| Light sharing                | Symmetric  |
| Adjustable color temperature | No         |

| Operating technology of the luminaire |                                                                                                                                                          |
|---------------------------------------|----------------------------------------------------------------------------------------------------------------------------------------------------------|
| System output                         | 6 W                                                                                                                                                      |
| Voltage type                          | DC                                                                                                                                                       |
| Current                               | 350 mA                                                                                                                                                   |
| Lamp                                  | LED                                                                                                                                                      |
| Lamp holder                           | Plug&Play                                                                                                                                                |
| Protection class                      |                                                                                                                                                          |
| Degree of protection                  | IP54                                                                                                                                                     |
| Protection class on the ceiling side  | IP20                                                                                                                                                     |
| Dimmable                              | Depending on type of control gear                                                                                                                        |
| Control                               | Depending on driver                                                                                                                                      |
| Bulb change possible                  | The light source of this luminaire may only be replaced by the manufacturer or a service technician commissioned by him or a similarly qualified person. |