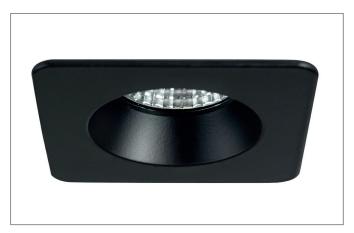

#### ETMESA-S LED recessed downlight, IP54

Article no. 12267083

Light. For Generations.

#### Tende

LED recessed downlight, IP54, Square.Toolless ceiling installation by installation springs. Ceiling cut-out Ø 68 mm, Installation depth 58 mm, Length 82 mm, Width 82 mm, Weight 0,184 kg,Reflector silver with rotattionssymmetrical, deep, wide distributed light intensity. optimal light distribution due to a glass transparent cover.Luminous flux 540 lm, Power 1 x 6 W, Light colour warm white, Correlated color temprature (CCT) 2.700 K, Colour rendering index CRI > 80, Housing material: Aluminium / Glass, Colour: Black, Permissible ambient temperature (ta): -20 °C - +25 °C, Protection class (EN 61140): III, Degree of protection (DIN EN 60529): IP54 when installing in closed ceilings, .For connection to an external driver, which is not included in the scope of delivery of the luminaire. Depending on driver dimmable.

| Article data       |                              |
|--------------------|------------------------------|
| Article no.        | 12267083                     |
| GTIN               | 4250047785071                |
| Series name        | ETMESA-S                     |
| Short description  | LED recessed downlight, IP54 |
| Material           | Aluminium / Glass            |
| Colour             | Black                        |
| Type of surface    | Matt                         |
| Shape              | Square                       |
| Built-in diameter  | 68 mm                        |
| Installation depth | 58 mm                        |
| Length             | 82 mm                        |
| Width              | 82 mm                        |
| Hight              | 3 mm                         |
| Weight             | 0.184 kg                     |
| Conformance        | CE, UKCA                     |