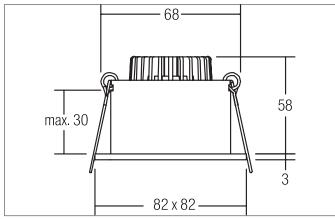

#### Tende

LED recessed downlight, IP54, Square.Toolless ceiling installation by installation springs. Ceiling cut-out Ø 68 mm, Installation depth 58 mm, Length 82 mm, Width 82 mm, Weight 0,184 kg,Reflector silver with rotattionssymmetrical, deep, wide distributed light intensity. optimal light distribution due to a glass transparent cover.Luminous flux 540 lm, Power 1 x 6 W, Light colour warm white, Correlated color temprature (CCT) 2.700 K, Colour rendering index CRI > 80, Housing material: Aluminium / Glass, Colour: Black, Permissible ambient temperature (ta): -20 °C - +25 °C, Protection class (EN 61140): III, Degree of protection (DIN EN 60529): IP54 when installing in closed ceilings, .For connection to an external driver, which is not included in the scope of delivery of the luminaire. Depending on driver dimmable.

| Article data       |                              |
|--------------------|------------------------------|
| Article no.        | 12267083                     |
| GTIN               | 4250047785071                |
| Series name        | ETMESA-S                     |
| Short description  | LED recessed downlight, IP54 |
| Material           | Aluminium / Glass            |
| Colour             | Black                        |
| Type of surface    | Matt                         |
| Shape              | Square                       |
| Built-in diameter  | 68 mm                        |
| Installation depth | 58 mm                        |
| Length             | 82 mm                        |
| Width              | 82 mm                        |
| Hight              | 3 mm                         |
| Weight             | 0.184 kg                     |
| Conformance        | CE, UKCA                     |

| Mounting technology    |                                           |
|------------------------|-------------------------------------------|
| Mounting method        | Recessed mounting                         |
| Place of installation  | Ceiling-mounted                           |
| Adjustability          | Not adjustable                            |
| Max. ceiling thickness | 30 mm                                     |
| Further references     | No cover with thermal insulation material |
| Material cover         | Glass transparent                         |
| Circlip                | Without circlip                           |