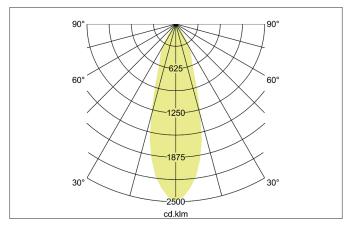

### ETMESA-S LED recessed downlight, IP54

Article no. 12267083

| Lighting technology          |            |
|------------------------------|------------|
| Colour temperature           | 2.700 K    |
| Light colour                 | White      |
| Light output                 | Direct     |
| Luminous flux                | 540 lm     |
| System efficiency            | 90 lm/W    |
| Colour rendering             | CRI > 80   |
| Reflector                    | High-gloss |
| Reflector colour             | silver     |
| Beam angle                   | 38°        |
| Light sharing                | Symmetric  |
| Adjustable color temperature | No         |