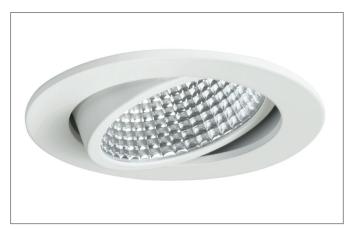

#### **Product Benefits**

- Round recessed spotlight made of solid aluminum with glass cover.
- Easy and tool-free mounting.
- CRI > 80.
- Low installation depth of 60 mm, diameter of 110 mm, Ceiling cutout 95 mm.
- Ceiling thickness maximum 13 mm.
- Version dim2warm for current supply with 350 mA.
- Alternatively as a set dimmable (trailing-edge phase dimmer), in version 350 mA with static color temperature and in construction form square available.