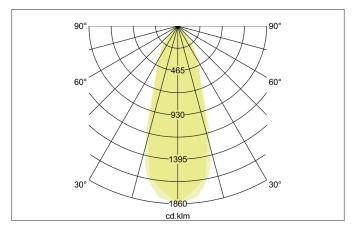

| Lighting technology          |                   |
|------------------------------|-------------------|
| Colour temperature           | 3.000 K - 1.800 K |
| Light colour                 | White             |
| Light output                 | Direct            |
| Luminous flux                | 880 lm            |
| System efficiency            | 73 lm/W           |
| Colour rendering             | CRI > 90          |
| Reflector                    | High-gloss        |
| Reflector colour             | silver            |
| Beam angle                   | 38°               |
| Light sharing                | Symmetric         |
| Adjustable color temperature | Infinite control  |