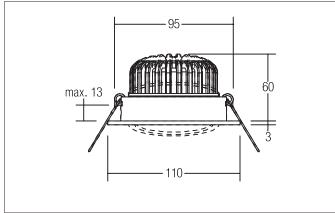

#### Tender

LED recessed spot, dim2warm, Round.Toolless ceiling installation by installation springs. Ceiling cut-out Ø 95 mm, Installation depth 60 mm, Outer diameter 110 mm, Weight 0,269 kg,Reflector silver with rotattionssymmetrical, deep, wide distributed light intensity. optimal light distribution due to a glass transparent cover.Luminous flux 880 lm, Power 1 x 12 W, Light colour warm white to StructureNodeImpl 4028e4bd62d2f56b01637350acf752b7, Correlated color temprature (CCT) 3.000 - 1.800 K, Colour rendering index CRI > 90, Rated life time L80/B20 at 25 °C: 50.000 h, Housing material: Aluminium / Glass, Colour: White, Permissible ambient temperature (ta): -20 °C - +25 °C, Protection class (EN 61140): Ill, Degree of protection (DIN EN 60529): IP20, .For connection to an external driver, which is not included in the scope of delivery of the luminaire. Depending on driver dimmable.

### KERBY-R LED recessed spot, dim2warm

Article no. 12491073

| Article data       |                             |
|--------------------|-----------------------------|
| Article no.        | 12491073                    |
| GTIN               | 4251433914426               |
| Series name        | KERBY-R                     |
| Short description  | LED recessed spot, dim2warm |
| Material           | Aluminium / Glass           |
| Colour             | White                       |
| Type of surface    | Matt                        |
| Shape              | Round                       |
| Outer diameter     | 110 mm                      |
| Built-in diameter  | 95 mm                       |
| Installation depth | 60 mm                       |
| Hight              | 3 mm                        |
| Weight             | 0.269 kg                    |
| stamp              | UKCA                        |

| Mounting technology         |                                                           |
|-----------------------------|-----------------------------------------------------------|
| Mounting method             | Recessed mounting                                         |
| Place of installation       | Ceiling-mounted                                           |
| Adjustability               | Pivoted                                                   |
| Swivel angle                | 15°                                                       |
| Max. ceiling thickness      | 13 mm                                                     |
| Further references          | No mounting box No cover with thermal insulation material |
| Material cover              | Glass transparent                                         |
| Suitable for through-wiring | Yes, with optional accessories                            |