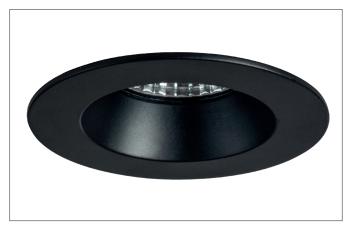

#### ETMESA-R LED recessed downlight, IP54

Article no. 12266083

Light. For Generations.

#### Tende

LED recessed downlight, IP54, Round.Toolless ceiling installation by installation springs. Ceiling cut-out Ø 68 mm, Installation depth 58 mm, Outer diameter 82 mm, Weight 0,177 kg,Reflector silver with rotattionssymmetrical, deep, wide distributed light intensity. optimal light distribution due to a glass transparent cover.Luminous flux 540 lm, Power 1 x 6 W, Light colour warm white, Correlated color temprature (CCT) 2.700 K, Colour rendering index CRI > 80, Housing material: Aluminium / Glass, Colour: Black, Permissible ambient temperature (ta): -20 °C - +25 °C, Protection class (EN 61140): III, Degree of protection (DIN EN 60529): IP54 when installing in closed ceilings, .For connection to an external driver, which is not included in the scope of delivery of the luminaire. Depending on driver dimmable.