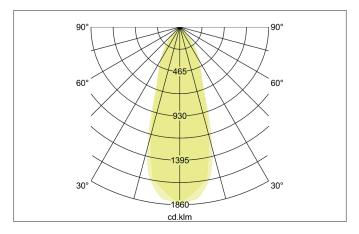

### ETMESA-R LED recessed downlight, IP54

Article no. 12266083

Light. For Generations.

| Lighting technology          |            |
|------------------------------|------------|
| Colour temperature           | 2.700 K    |
| Light colour                 | White      |
| Light output                 | Direct     |
| Luminous flux                | 540 lm     |
| System efficiency            | 90 lm/W    |
| Colour rendering             | CRI > 80   |
| Reflector                    | High-gloss |
| Reflector colour             | silver     |
| Beam angle                   | 38°        |
| Light sharing                | Symmetric  |
| Adjustable color temperature | No         |