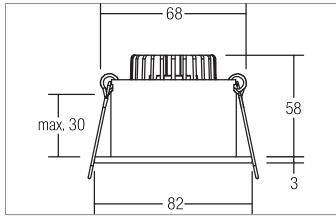

#### Tende

LED recessed downlight, IP54, Round.Toolless ceiling installation by installation springs. Ceiling cut-out Ø 68 mm, Installation depth 58 mm, Outer diameter 82 mm, Weight 0,177 kg,Reflector silver with rotattionssymmetrical, deep, wide distributed light intensity. optimal light distribution due to a glass transparent cover.Luminous flux 540 lm, Power 1 x 6 W, Light colour warm white, Correlated color temprature (CCT) 2.700 K, Colour rendering index CRI > 80, Housing material: Aluminium / Glass, Colour: Black, Permissible ambient temperature (ta): -20 °C - +25 °C, Protection class (EN 61140): III, Degree of protection (DIN EN 60529): IP54 when installing in closed ceilings, .For connection to an external driver, which is not included in the scope of delivery of the luminaire. Depending on driver dimmable.

| Article data       |                              |
|--------------------|------------------------------|
| Article no.        | 12266083                     |
| GTIN               | 4250047785057                |
| Series name        | ETMESA-R                     |
| Short description  | LED recessed downlight, IP54 |
| Material           | Aluminium / Glass            |
| Colour             | Black                        |
| Type of surface    | Matt                         |
| Shape              | Round                        |
| Outer diameter     | 82 mm                        |
| Built-in diameter  | 68 mm                        |
| Installation depth | 58 mm                        |
| Hight              | 3 mm                         |
| Weight             | 0.177 kg                     |
| Conformance        | CE, UKCA                     |

| Mounting technology    |                                           |
|------------------------|-------------------------------------------|
| Mounting method        | Recessed mounting                         |
| Place of installation  | Ceiling-mounted                           |
| Adjustability          | Not adjustable                            |
| Max. ceiling thickness | 30 mm                                     |
| Further references     | No cover with thermal insulation material |
| Material cover         | Glass transparent                         |
| Circlip                | Without circlip                           |