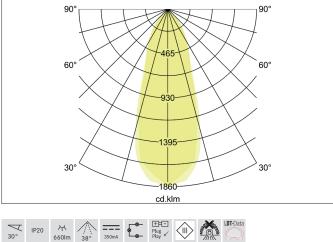

Article no. 12321073

BRUMBERG

Light. For Generations.

| Article data                          |                                     |
|---------------------------------------|-------------------------------------|
| Article no.                           | 12321073                            |
| GTIN                                  | 4251433921585                       |
| Series name                           | DISC                                |
| Short description                     | LED recessed spot, wich lens optics |
| Material                              | Aluminium / Plastic                 |
| Colour                                | White                               |
| Type of surface                       | Matt                                |
| Shape                                 | Round                               |
| Outer diameter                        | 82 mm                               |
| Built-in diameter                     | 68 mm                               |
| Installation depth                    | 38 mm                               |
| Hight                                 | 3 mm                                |
| Weight                                | 0.109 kg                            |
| stamp                                 | UKCA                                |
| Conformance                           | CE, UKCA                            |
|                                       | ·                                   |
| Lighting technology                   |                                     |
| Colour temperature                    | 3.000 K                             |
| Light colour                          | White                               |
| Light output                          | Direct                              |
| Luminous flux                         | 660 lm                              |
| System efficiency                     | 110 lm/W                            |
| Colour rendering                      | CRI > 80                            |
| Reflector                             | High-gloss                          |
| Reflector colour                      | silver                              |
| Beam angle                            | 38°                                 |
| Light sharing                         | Symmetric                           |
| Adjustable color temperature          | No                                  |
|                                       |                                     |
| Operating technology of the luminaire |                                     |
| System output                         | 6 W                                 |
| Voltage type                          | DC                                  |
| Current                               | 350 mA                              |
| Lamp                                  | LED                                 |
| Lamp holder                           | Plug&Play                           |
| Protection class                      |                                     |
| Degree of protection                  | IP20                                |
| Dimmable                              | Depending on type of control gear   |
| Control                               | Depending on driver                 |
| Bulb change possible                  | Yes                                 |