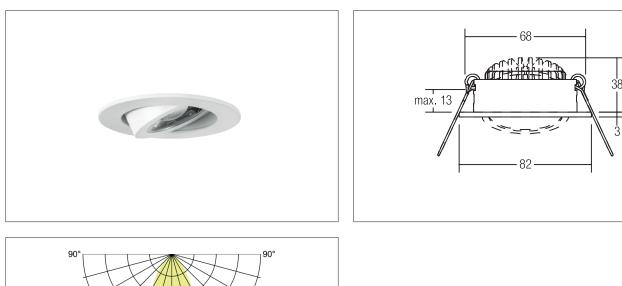

#### Tender

LED recessed spot, wich lens optics, Round.Toolless ceiling installation by installation springs. Ceiling cut-out Ø 68 mm, Installation depth 38 mm, Outer diameter 82 mm, Weight 0,109 kg,Reflector silver with rotattionssymmetrical, deep, wide distributed light intensity. optimal light distribution due to a plastic, transparent cover.with Lamp holder Plug&Play max: 6 W, Delivery without bulb.Housing material: Alumini-um / Plastic, Colour: White, Permissible ambient temperature (ta): -20 °C - +25 °C, Protection class (EN 61140): III, Degree of protection (DIN EN 60529): IP20, .For connection to an external driver, which is not included in the scope of delivery of the luminaire. Depending on driver dimmable.

#### **Product Benefits**

- LED recessed spotlight in round design made of solid aluminum.
- Ceiling cut-out 68 mm, outer diameter 82 mm, installation depth 38 mm, IP20.
- Pivoting range 30°.
- Without visible snap ring.
- Classic, formally restrained design.
- Dimmable when using a suitable converter.
- Also available in the same look as a switchable and dimmable set (trailing edge) in the same look.

| Mounting technology    |                                           |
|------------------------|-------------------------------------------|
| Mounting method        | Recessed mounting                         |
| Place of installation  | Ceiling-mounted                           |
| Adjustability          | Pivoted                                   |
| Swivel angle           | 30°                                       |
| Max. ceiling thickness | 13 mm                                     |
| Further references     | No cover with thermal insulation material |
| Material cover         | Plastic, transparent                      |
| Circlip                | Without circlip                           |