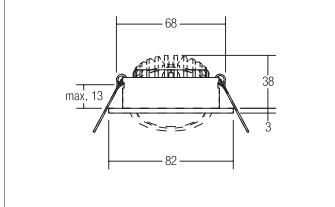

#### Tende

LED recessed spot, Round.Toolless ceiling installation by installation springs. Ceiling cut-out Ø 68 mm, Installation depth 38 mm, Outer diameter 82 mm, Weight 0,115 kg,Reflector silver with rotattionssymmetrical, deep, wide distributed light intensity. optimal light distribution due to a plastic, transparent cover.Luminous flux 740 lm, Power 1 x 7 W, Light colour warm white, Correlated color temprature (CCT) 3.000 K, Colour rendering index CRI > 80, Rated life time L70/B50 at 25 °C: 50.000 h, Housing material: Aluminium / Polycarbonate, Colour: Chrome, Permissible ambient temperature (ta): -20 °C - +25 °C, Protection class (EN 61140): III, Degree of protection (DIN EN 60529): IP20, .For connection to an external driver, which is not included in the scope of delivery of the luminaire. Depending on driver dimmable.

### **SEVEN-R LED recessed spot**

Article no. 12361023

| Article data       |                           |
|--------------------|---------------------------|
| Article no.        | 12361023                  |
| GTIN               | 4250047795490             |
| Series name        | SEVEN-R                   |
| Short description  | LED recessed spot         |
| Material           | Aluminium / Polycarbonate |
| Colour             | Chrome                    |
| Type of surface    | Glossy                    |
| Shape              | Round                     |
| Outer diameter     | 82 mm                     |
| Built-in diameter  | 68 mm                     |
| Installation depth | 38 mm                     |
| Hight              | 3 mm                      |
| Weight             | 0.115 kg                  |
| stamp              | MM                        |
| Conformance        | CE, UKCA                  |

| Mounting technology         |                                           |
|-----------------------------|-------------------------------------------|
| Mounting method             | Recessed mounting                         |
| Place of installation       | Ceiling-mounted                           |
| Adjustability               | Pivoted                                   |
| Swivel angle                | 30°                                       |
| Max. ceiling thickness      | 13 mm                                     |
| Further references          | No cover with thermal insulation material |
| Material cover              | Plastic, transparent                      |
| Suitable for through-wiring | Yes, with optional accessories            |