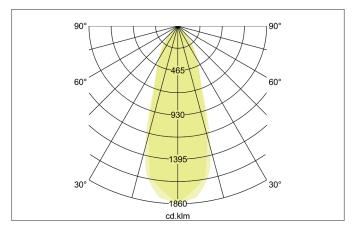

| Lighting technology          |            |
|------------------------------|------------|
| Colour temperature           | 3.000 K    |
| Light colour                 | White      |
| Light output                 | Direct     |
| Luminous flux                | 740 lm     |
| System efficiency            | 106 lm/W   |
| Colour rendering             | CRI > 80   |
| Reflector                    | High-gloss |
| Reflector colour             | silver     |
| Beam angle                   | 38°        |
| Light sharing                | Symmetric  |
| Adjustable color temperature | No         |