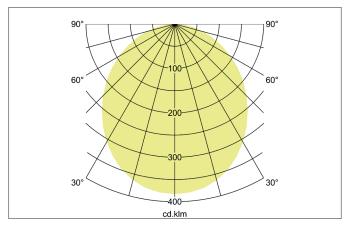

#### STARLA LED recessed downlight, IP54

Article no. 12366073

| Lighting technology          |           |
|------------------------------|-----------|
| Colour temperature           | 3.000 K   |
| Light colour                 | White     |
| Light output                 | Direct    |
| Luminous flux                | 750 lm    |
| System efficiency            | 75 lm/W   |
| Colour rendering             | CRI > 80  |
| Reflector                    | Without   |
| Beam angle                   | 90°       |
| Light sharing                | Symmetric |
| Adjustable color temperature | No        |