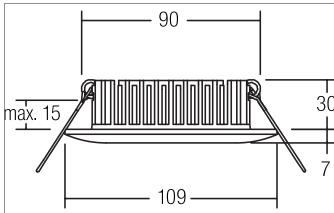

#### Tende

LED recessed downlight, IP54, Round.Toolless ceiling installation by installation springs. Ceiling cut-out Ø 90 mm, Installation depth 30 mm, Outer diameter 109 mm, Weight 0,209 kg, with rotattionssymmetrical, deep, wide distributed light intensity. optimal light distribution due to a plastic, opal cover.Luminous flux 750 lm, Power 1 x 10 W, Light colour warm white, Correlated color temprature (CCT) 3.000 K, Colour rendering index CRI > 80, Housing material: Aluminium / Plastic, Colour: White, Permissible ambient temperature (ta): -20 °C - +25 °C, Protection class (EN 61140): III, Degree of protection (DIN EN 60529): IP54 when installing in closed ceilings, .For connection to an external driver, which is not included in the scope of delivery of the luminaire. Depending on driver dimmable.

| Article data       |                              |
|--------------------|------------------------------|
| Article no.        | 12366073                     |
| GTIN               | 4250047798057                |
| Series name        | STARLA                       |
| Short description  | LED recessed downlight, IP54 |
| Material           | Aluminium / Plastic          |
| Colour             | White                        |
| Type of surface    | Matt                         |
| Shape              | Round                        |
| Outer diameter     | 109 mm                       |
| Built-in diameter  | 90 mm                        |
| Installation depth | 30 mm                        |
| Hight              | 7 mm                         |
| Weight             | 0.209 kg                     |
| Conformance        | CE, UKCA                     |

| Mounting technology    |                                           |
|------------------------|-------------------------------------------|
| Mounting method        | Recessed mounting                         |
| Place of installation  | Ceiling-mounted                           |
| Adjustability          | Not adjustable                            |
| Max. ceiling thickness | 15 mm                                     |
| Further references     | No cover with thermal insulation material |
| Material cover         | Plastic, opal                             |