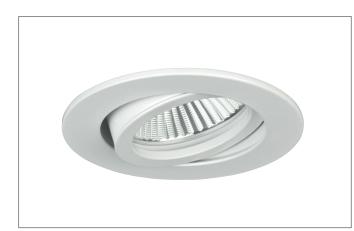

#### Tender

LED recessed spot, Round.Toolless ceiling installation by installation springs. Ceiling cut-out Ø 68 mm, Installation depth 50 mm, Outer diameter 82 mm, Weight 0,140 kg,Reflector silver with rotattionssymmetrical, deep, wide distributed light intensity. optimal light distribution due to a glass transparent cover.Luminous flux 290 lm, Power 1 x 3 W, System Efficiency 97 lm/W, Light colour warm white, Correlated color temprature (CCT) 2.700 K, Colour rendering index CRI > 80, Housing material: Aluminium / Glass, Colour: White, Permissible ambient temperature (ta): -20 °C - +25 °C, Protection class (EN 61140): III, Degree of protection (DIN EN 60529): IP20, .For connection to an external driver, which is not included in the scope of delivery of the luminaire. Depending on driver dimmable.

### **Product Benefits**

- Round recessed spotlight made of solid aluminum with
- glass cover.
- Easy and tool-free mounting.
- CRI > 80.
- Low installation depth 50 mm, diameter 82 mm, Ceiling cut-out 68 mm.
- Ceiling thickness maximum 13 mm.
- Large article variance in terms of housing color and color temperature.
- Power supply with 350 mA.
- Alternatively available in square design.