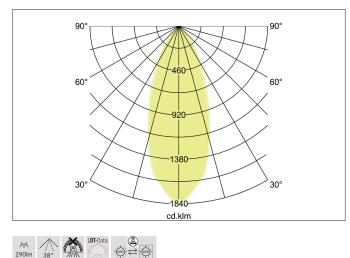

| Lighting technology          |            |
|------------------------------|------------|
| Colour temperature           | 2.700 К    |
| Light colour                 | White      |
| Light output                 | Direct     |
| Luminous flux                | 290 lm     |
| System efficiency            | 97 lm/W    |
| Colour rendering             | CRI > 80   |
| Reflector                    | High-gloss |
| Reflector colour             | silver     |
| Beam angle                   | 38°        |
| Light sharing                | Symmetric  |
| Adjustable color temperature | No         |