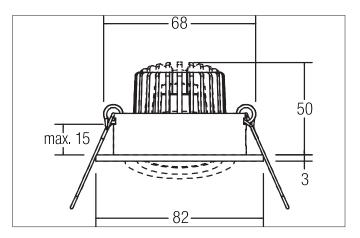

#### Tender

LED recessed spot, Round.Toolless ceiling installation by installation springs. Ceiling cut-out Ø 68 mm, Installation depth 50 mm, Outer diameter 82 mm, Weight 0,140 kg,Reflector silver with rotattionssymmetrical, deep, wide distributed light intensity. optimal light distribution due to a glass transparent cover.Luminous flux 290 lm, Power 1 x 3 W, System Efficiency 97 lm/W, Light colour warm white, Correlated color temprature (CCT) 2.700 K, Colour rendering index CRI > 80, Housing material: Aluminium / Glass, Colour: White, Permissible ambient temperature (ta): -20 °C - +25 °C, Protection class (EN 61140): III, Degree of protection (DIN EN 60529): IP20, .For connection to an external driver, which is not included in the scope of delivery of the luminaire. Depending on driver dimmable.

### **Product Benefits**

- Round recessed spotlight made of solid aluminum with
- glass cover.
- Easy and tool-free mounting.
- CRI > 80.
- Low installation depth 50 mm, diameter 82 mm, Ceiling cut-out 68 mm.
- Ceiling thickness maximum 13 mm.
- Large article variance in terms of housing color and color temperature.
- Power supply with 350 mA.
- Alternatively available in square design.

Article no. 12371073

Light. For Generations.

| Article data       |                   |
|--------------------|-------------------|
| Article no.        | 12371073          |
| GTIN               | 4251433946441     |
| Series name        | PAYTON-R          |
| Short description  | LED recessed spot |
| Material           | Aluminium / Glass |
| Colour             | White             |
| Type of surface    | Matt              |
| Shape              | Round             |
| Outer diameter     | 82 mm             |
| Built-in diameter  | 68 mm             |
| Installation depth | 50 mm             |
| Hight              | 3 mm              |
| Weight             | 0.140 kg          |
| stamp              | UKCA              |

| Mounting technology         |                                           |
|-----------------------------|-------------------------------------------|
| Mounting method             | Recessed mounting                         |
| Place of installation       | Ceiling-mounted                           |
| Adjustability               | Pivoted                                   |
| Swivel angle                | 20°                                       |
| Max. ceiling thickness      | 13 mm                                     |
| Further references          | No cover with thermal insulation material |
| Material cover              | Glass transparent                         |
| Circlip                     | Without circlip                           |
| Suitable for through-wiring | Yes, with optional accessories            |