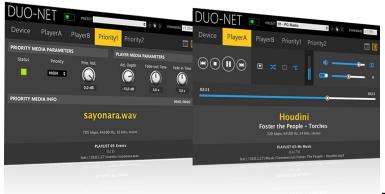

## **KEY FEATURES**

- 2 independent media players, each one linked to a dedicated stereo output
- Compatible with mp3, ogg, AAC, WAV and FLAC audio formats
- SD and USB slots for local storage media contents
- Ethernet interface (RJ45 connector) for EclerNet and TP-NET control, Internet streaming reception and networked media playback
- Fully programmable and controllable via EclerNet software
- UCP (User Control Panels) remote control system, compatible with WPmSCREEN and third-party client devices (iOS®, Windows® and Android®)
- 4 GPI ports (General Purpose Inputs) to trigger events
- Integrated RTC (Real-Time Clock) and NTP (Network Time Protocol) synchronization, for scheduled events triggering
- IR remote control for basic end-user control
- Priority media (emergency, advertising, etc.) over program audio