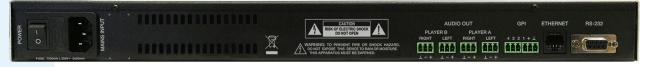

| Audio Outpus 2 x stereo balanced, LINE level, Euroblock type  Communication Interfaces 1 x Ethernet (RJ45), 1x RS-232 (DB9), 4 x GPI (Euroblock)  Local Media USB, SD/SDHC  Remote Control Included IB remote control |  |
|-----------------------------------------------------------------------------------------------------------------------------------------------------------------------------------------------------------------------|--|
| Local Media USB, SD/SDHC                                                                                                                                                                                              |  |
|                                                                                                                                                                                                                       |  |
| Remote Control                                                                                                                                                                                                        |  |
| Hemote control                                                                                                                                                                                                        |  |
| <b>Dimensions</b> HxWxD: 44 (1 RU)x482,6x120mm / 1,8 g.                                                                                                                                                               |  |