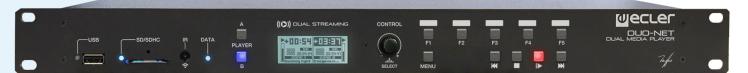

## **APPLICATIONS**

- Audio sound source in A/V
- BGM & Paging solutions, with message priorities
- Integration in installation global control systems

DUO-NET PLAYER is a double audio sound source that features full EclerNet compatibility (EclerNet Manager software, UCP control system, WPmSCREEN remote management, TP-NET third party integration protocol, etc.). It includes 2 independent stereo media players, each one being able to play Internet audio streams and local or networked audio media.

## **KEY FEATURES**

- 2 independent media players, each one linked to a dedicated stereo output
- Compatible with mp3, ogg, AAC, WAV and FLAC audio formats
- SD and USB slots for local storage media contents
- Ethernet interface (RJ45 connector) for EclerNet and TP-NET control, Internet streaming reception and networked media playback
- Fully programmable and controllable via EclerNet software
- UCP (User Control Panels) remote control system, compatible with WPmSCREEN and third-party client devices (iOS®, Windows® and Android®)
- 4 GPI ports (General Purpose Inputs) to trigger events
- Integrated RTC (Real-Time Clock) and NTP (Network Time Protocol) synchronization, for scheduled events triggering
- IR remote control for basic end-user control
- Priority media (emergency, advertising, etc.) over program audio

| Audio Outpus 2 x stereo balanced, LINE level, Euroblock type  Communication Interfaces 1 x Ethernet (RJ45), 1x RS-232 (DB9), 4 x GPI (Euroblock)  Local Media USB, SD/SDHC  Remote Control Included IB remote control |  |
|-----------------------------------------------------------------------------------------------------------------------------------------------------------------------------------------------------------------------|--|
| Local Media USB, SD/SDHC                                                                                                                                                                                              |  |
|                                                                                                                                                                                                                       |  |
| Remote Control                                                                                                                                                                                                        |  |
| Hemote control                                                                                                                                                                                                        |  |
| <b>Dimensions</b> HxWxD: 44 (1 RU)x482,6x120mm / 1,8 g.                                                                                                                                                               |  |