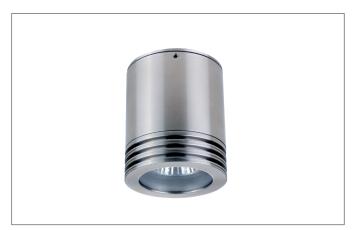

### Ceiling surface mounted luminaire, V4A, IP44 Article no. 2315.22

Light. For Generations.

Ceiling surface mounted luminaire, V4A, IP44, stainless steel, Round. Surface mounting, Ceiling-mounted Lamp holder: GU10, Mounting method: Surface mounting, Place of installation: Ceiling-mounted, Material: Stainless steel / Glass, Degree of protection: according to DIN EN 60529 IP44, Protection class: (EN 61140) I, Voltage: 230V AC 50Hz, Power: 35W, Amount of light sources / fittings: 1.0 Qty, With control gear: No, Control: Other.

| Article data      |                                              |
|-------------------|----------------------------------------------|
| Article no.       | 2315.22                                      |
| GTIN              | 4250047741459                                |
| Short description | Ceiling surface mounted luminaire, V4A, IP44 |
| Material          | Stainless steel                              |
| Colour            | Stainless steel                              |
| Type of surface   | Matt                                         |
| Shape             | Round                                        |
| Outer diameter    | 78 mm                                        |
| Hight             | 106 mm                                       |
| Weight            | 0.822 kg                                     |