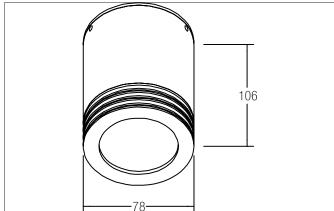

| Article data      |                                              |
|-------------------|----------------------------------------------|
| Article no.       | 2315.22                                      |
| GTIN              | 4250047741459                                |
| Short description | Ceiling surface mounted luminaire, V4A, IP44 |
| Material          | Stainless steel                              |
| Colour            | Stainless steel                              |
| Type of surface   | Matt                                         |
| Shape             | Round                                        |
| Outer diameter    | 78 mm                                        |
| Hight             | 106 mm                                       |
| Weight            | 0.822 kg                                     |