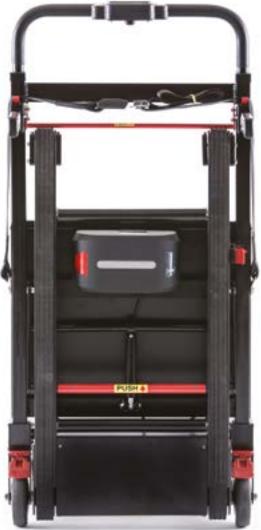

# Electric stair climber for the transport of goods on straight steps

MULE LIGHT is a device for the transport of loads in indoor spaces, optimised for manoeuvrability on landings and straight stairs. Compact and foldable for minimum encumbrance when not in use. It is fitted with rubber tracks for adherence to steps, and four wheels, two swivel ones and two

for easy handling on flat surfaces. Controls are positioned on the control interface for simple motorised operator support. With rear handles for manual transport in tight spaces, MULE LIGHT combines functionality and practical design, making it ideal for residential and commercial premises as well as for light industrial applications.

Flippable tracks Adjustable Rudder Flippable Ramp Flippable Handle