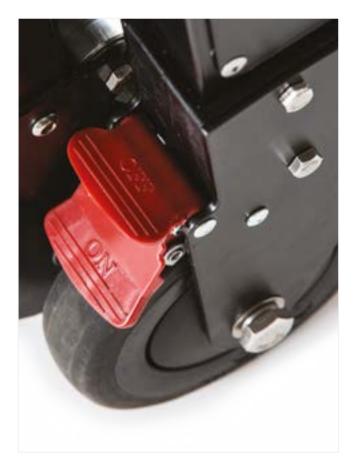

### ■ Front wheels

Diameter 100 mm Thickness 30 mm

Braking wheels

Removable and rechargeable 13 Ah-24V lithium battery

Curtesy light under control panel

■ Track anchor unblocking system

Removable lithium batteries Rear braking wheels Safety belt Auxiliary light