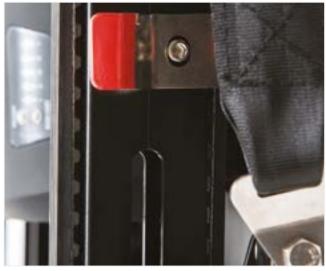

### ■ Front wheels

Diameter 100 mm Thickness 30 mm

Braking wheels

Removable and rechargeable 13 Ah-24V lithium battery

Curtesy light under control panel

■ Track anchor unblocking system

Removable lithium batteries Rear braking wheels Safety belt Auxiliary light