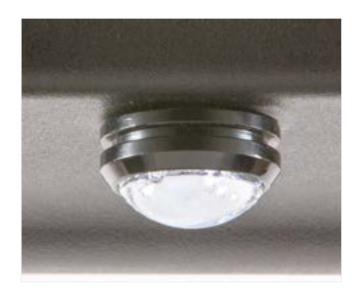

### ■ Front wheels

Diameter 100 mm Thickness 30 mm

Braking wheels

Removable and rechargeable 13 Ah-24V lithium battery

Curtesy light under control panel

■ Track anchor unblocking system

Removable lithium batteries Rear braking wheels Safety belt Auxiliary light