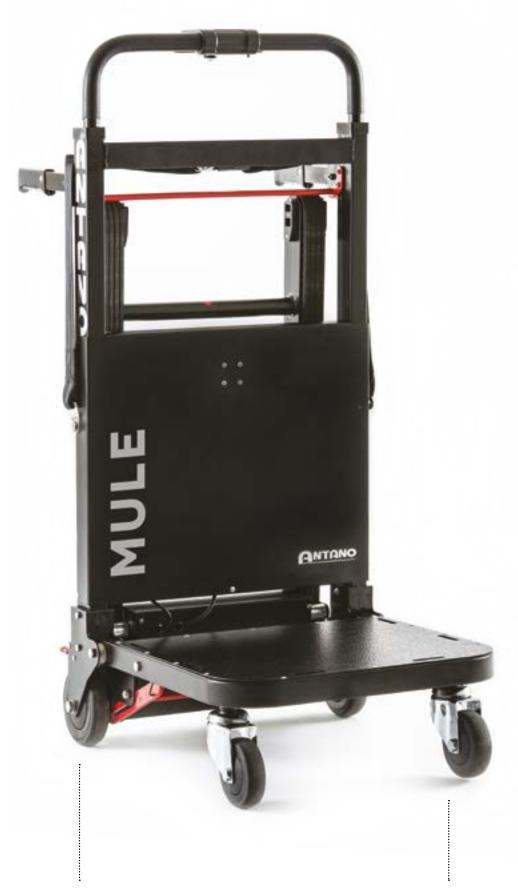

# Electric stair climber for the transport of goods on straight steps

MULE LIGHT is a device for the transport of loads in indoor spaces, optimised for manoeuvrability on landings and straight stairs. Compact and foldable for minimum encumbrance when not in use. It is fitted with rubber tracks for adherence to steps, and four wheels, two swivel ones and two

for easy handling on flat surfaces. Controls are positioned on the control interface for simple motorised operator support. With rear handles for manual transport in tight spaces, MULE LIGHT combines functionality and practical design, making it ideal for residential and commercial premises as well as for light industrial applications.

Flippable tracks Adjustable Rudder Flippable Ramp Flippable Handle