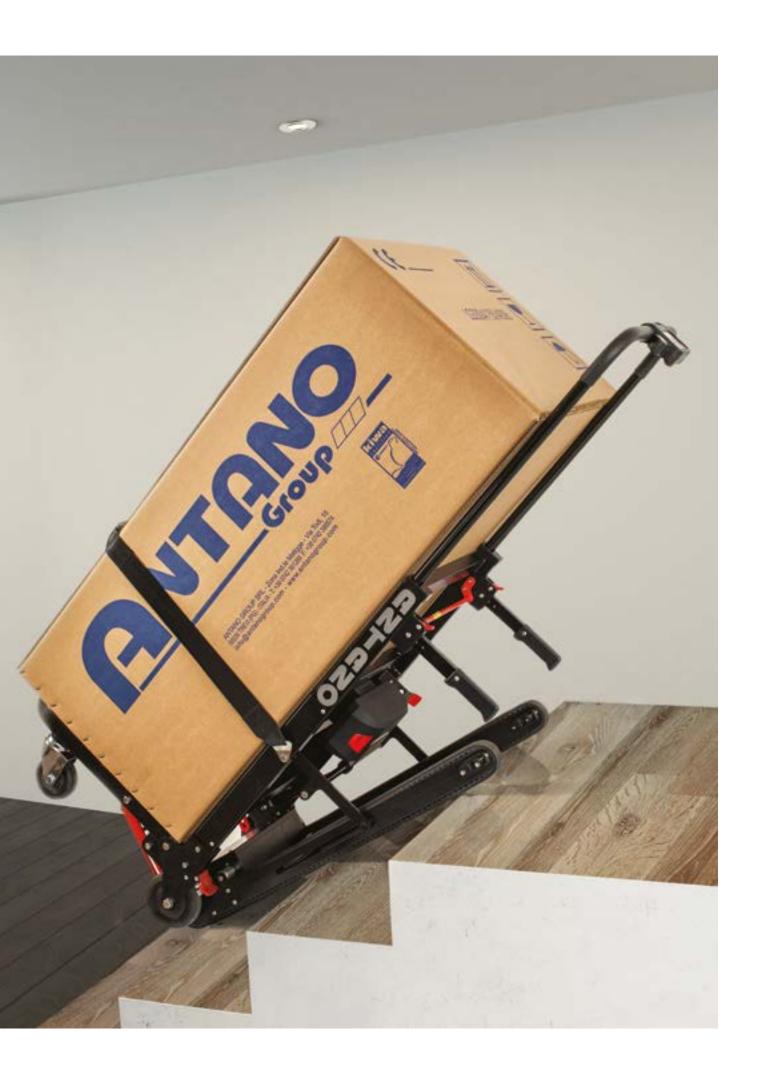

# Electric stair climber for the transport of goods on straight steps

MULE LIGHT is a device for the transport of loads in indoor spaces, optimised for manoeuvrability on landings and straight stairs. Compact and foldable for minimum encumbrance when not in use. It is fitted with rubber tracks for adherence to steps, and four wheels, two swivel ones and two

for easy handling on flat surfaces. Controls are positioned on the control interface for simple motorised operator support. With rear handles for manual transport in tight spaces, MULE LIGHT combines functionality and practical design, making it ideal for residential and commercial premises as well as for light industrial applications.

Straight stairs