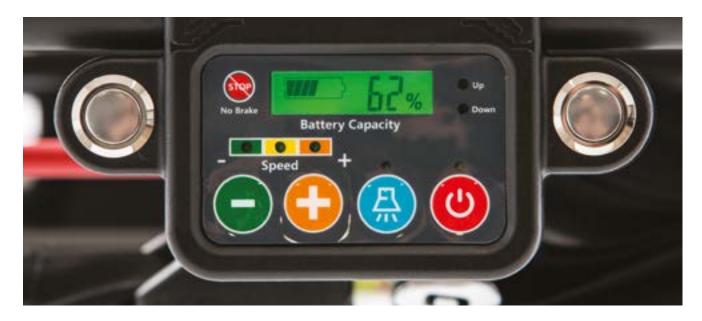

#### Control panel

Battery indicator, speed adjustment, ascent and descent buttons, courtesy light activation

| Measurements (open configuration)   | (61÷85) x 52 x (110÷160) cm |
|-------------------------------------|-----------------------------|
| Measurements (closed configuration) | 110 x 52 x 34 cm            |
| Total weight                        | 25 kg                       |
| Lithium battery weight              | 2.6 kg                      |
| Max transportable weight            | 160 kg                      |
| Max speed                           | 36 steps/min - 36 steps/min |
| Battery autonomy                    | 700 steps                   |
| Max packaging size                  | 116 × 55 × 35 cm            |
| Gross weight                        | 35 kg                       |