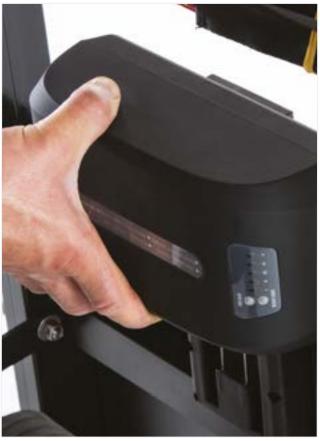

#### Control panel

Battery indicator, speed adjustment, ascent and descent buttons, courtesy light activation

| Measurements (open configuration)   | (61÷85) x 52 x (110÷160) cm |
|-------------------------------------|-----------------------------|
| Measurements (closed configuration) | 110 x 52 x 34 cm            |
| Total weight                        | 25 kg                       |
| Lithium battery weight              | 2.6 kg                      |
| Max transportable weight            | 160 kg                      |
| Max speed                           | 36 steps/min - 36 steps/min |
| Battery autonomy                    | 700 steps                   |
| Max packaging size                  | 116 × 55 × 35 cm            |
| Gross weight                        | 35 kg                       |