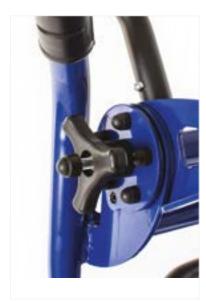

## Main machinery body handling

- A) Adjustable handle
- B) XL flippable ramp
- C) Rear flippable cart

Upper movement buttons

Handle inclination adjustment block

Control panel

Lower movement buttons

| Overall dimensions on L-shaped landing | 100x100 cm       |
|----------------------------------------|------------------|
| Overall dimensions on U-shaped landing | 170x100 cm       |
| Minimum stair width                    | 65 cm            |
| Maximum step height                    | 22 cm            |
| Total weight                           | 51.4 kg          |
| Machine body weight                    | 54 kg            |
| Lithium battery weight                 | 2.6 kg           |
| Max transportable weight               | 200 kg           |
| Max speed                              | 36 steps/ min    |
| Battery autonomy                       | 700 steps        |
| Motor power                            | 500 W            |
| Max dimensions                         | 166 × 65 × 49 cm |