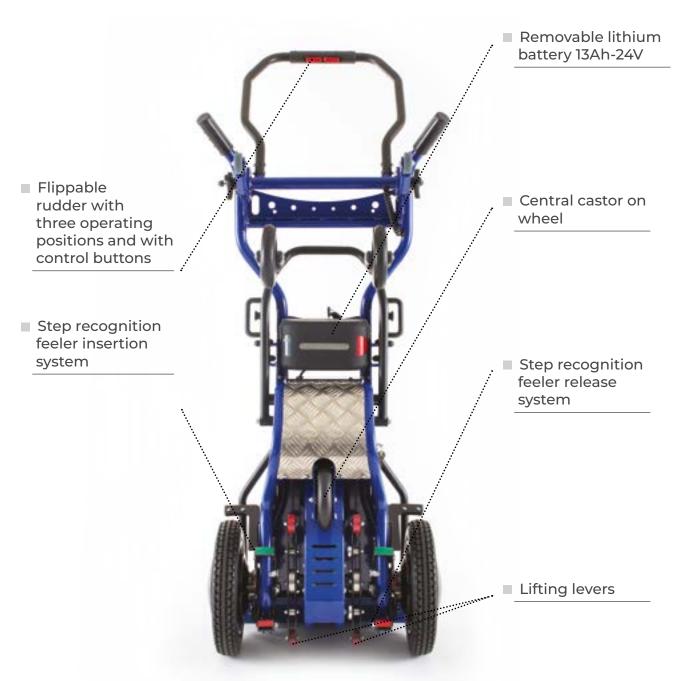

## Main machinery body handling

- A) Adjustable handle
- B) XL flippable ramp
- C) Rear flippable cart

Upper movement buttons

Handle inclination adjustment block

Control panel

Lower movement buttons

| Overall dimensions on L-shaped landing | 100x100 cm       |
|----------------------------------------|------------------|
| Overall dimensions on U-shaped landing | 170x100 cm       |
| Minimum stair width                    | 65 cm            |
| Maximum step height                    | 22 cm            |
| Total weight                           | 51.4 kg          |
| Machine body weight                    | 54 kg            |
| Lithium battery weight                 | 2.6 kg           |
| Max transportable weight               | 200 kg           |
| Max speed                              | 36 steps/ min    |
| Battery autonomy                       | 700 steps        |
| Motor power                            | 500 W            |
| Max dimensions                         | 166 × 65 × 49 cm |