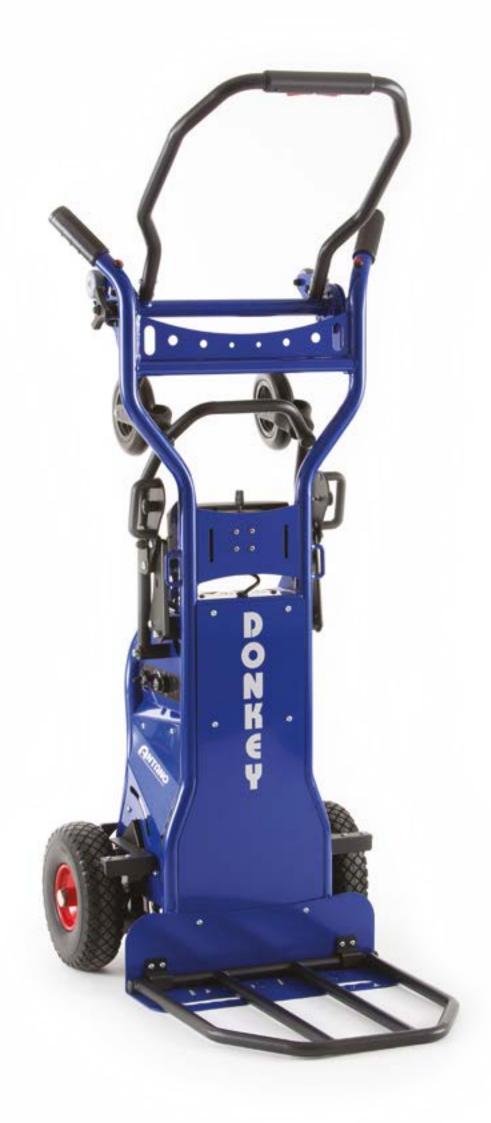

## DONKEY 200

## The new electric stair climber for the transport of goods on all types of steps

Donkey 200 features the latest advancements in electric stair climber technology and has been designed for the transport of goods indoors and on all types of stairs. This model is the result of a meticulous renovation and redesign process, directly influenced by the experience and needs of customers.

Specifically, Donkey 200 distinguishes itself due to its functionality as an electric stair climber with wheels for the gradual and safe ascent of stairs and its manual movement capacity on flat surfaces. These characteristics make Donkey 200 a versatile and indispensable tool for transport operations at residential and commercial premises as well as for light industrial applications.