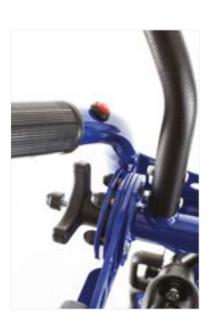

## Main machinery body handling

- A) Adjustable handle
- B) XL flippable ramp
- C) Rear flippable cart

Upper movement buttons

Handle inclination adjustment block

Control panel

Lower movement buttons

| Overall dimensions on L-shaped landing | 100x100 cm       |
|----------------------------------------|------------------|
| Overall dimensions on U-shaped landing | 170x100 cm       |
| Minimum stair width                    | 65 cm            |
| Maximum step height                    | 22 cm            |
| Total weight                           | 51.4 kg          |
| Machine body weight                    | 54 kg            |
| Lithium battery weight                 | 2.6 kg           |
| Max transportable weight               | 200 kg           |
| Max speed                              | 36 steps/ min    |
| Battery autonomy                       | 700 steps        |
| Motor power                            | 500 W            |
| Max dimensions                         | 166 × 65 × 49 cm |