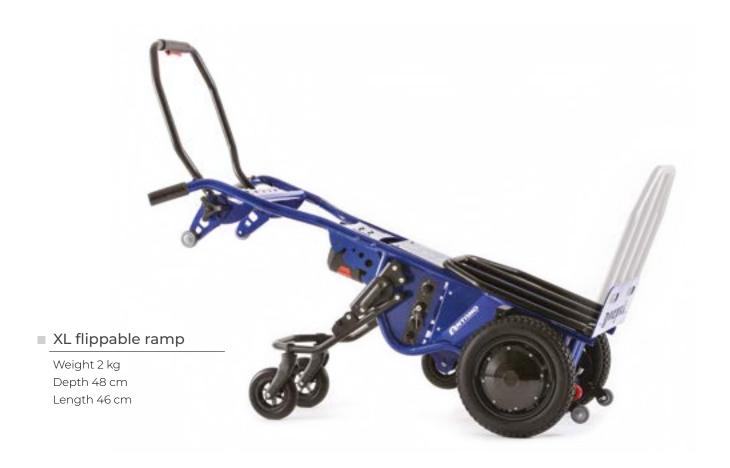

## Main machinery body handling

- A) Adjustable handle
- B) XL flippable ramp
- C) Rear flippable cart

Upper movement buttons

Handle inclination adjustment block

Control panel

Lower movement buttons

| Overall dimensions on L-shaped landing | 100x100 cm       |
|----------------------------------------|------------------|
| Overall dimensions on U-shaped landing | 170x100 cm       |
| Minimum stair width                    | 65 cm            |
| Maximum step height                    | 22 cm            |
| Total weight                           | 51.4 kg          |
| Machine body weight                    | 54 kg            |
| Lithium battery weight                 | 2.6 kg           |
| Max transportable weight               | 200 kg           |
| Max speed                              | 36 steps/ min    |
| Battery autonomy                       | 700 steps        |
| Motor power                            | 500 W            |
| Max dimensions                         | 166 × 65 × 49 cm |