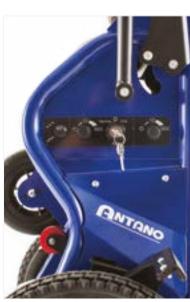

## Main machinery body handling

- A) Adjustable handle
- B) XL flippable ramp
- C) Rear flippable cart

Upper movement buttons

Handle inclination adjustment block

Control panel

Lower movement buttons

| Overall dimensions on L-shaped landing | 100x100 cm       |
|----------------------------------------|------------------|
| Overall dimensions on U-shaped landing | 170x100 cm       |
| Minimum stair width                    | 65 cm            |
| Maximum step height                    | 22 cm            |
| Total weight                           | 51.4 kg          |
| Machine body weight                    | 54 kg            |
| Lithium battery weight                 | 2.6 kg           |
| Max transportable weight               | 200 kg           |
| Max speed                              | 36 steps/ min    |
| Battery autonomy                       | 700 steps        |
| Motor power                            | 500 W            |
| Max dimensions                         | 166 × 65 × 49 cm |