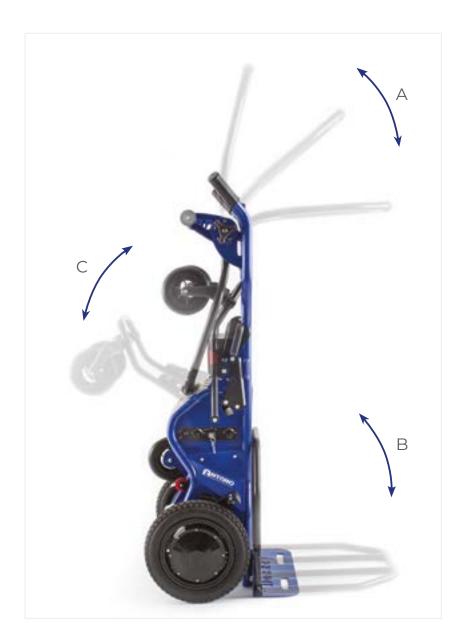

## Main machinery body handling

- A) Adjustable handle
- B) XL flippable ramp
- C) Rear flippable cart

Upper movement buttons

Handle inclination adjustment block

Control panel

Lower movement buttons

| Overall dimensions on L-shaped landing | 100x100 cm       |
|----------------------------------------|------------------|
| Overall dimensions on U-shaped landing | 170x100 cm       |
| Minimum stair width                    | 65 cm            |
| Maximum step height                    | 22 cm            |
| Total weight                           | 51.4 kg          |
| Machine body weight                    | 54 kg            |
| Lithium battery weight                 | 2.6 kg           |
| Max transportable weight               | 200 kg           |
| Max speed                              | 36 steps/ min    |
| Battery autonomy                       | 700 steps        |
| Motor power                            | 500 W            |
| Max dimensions                         | 166 × 65 × 49 cm |