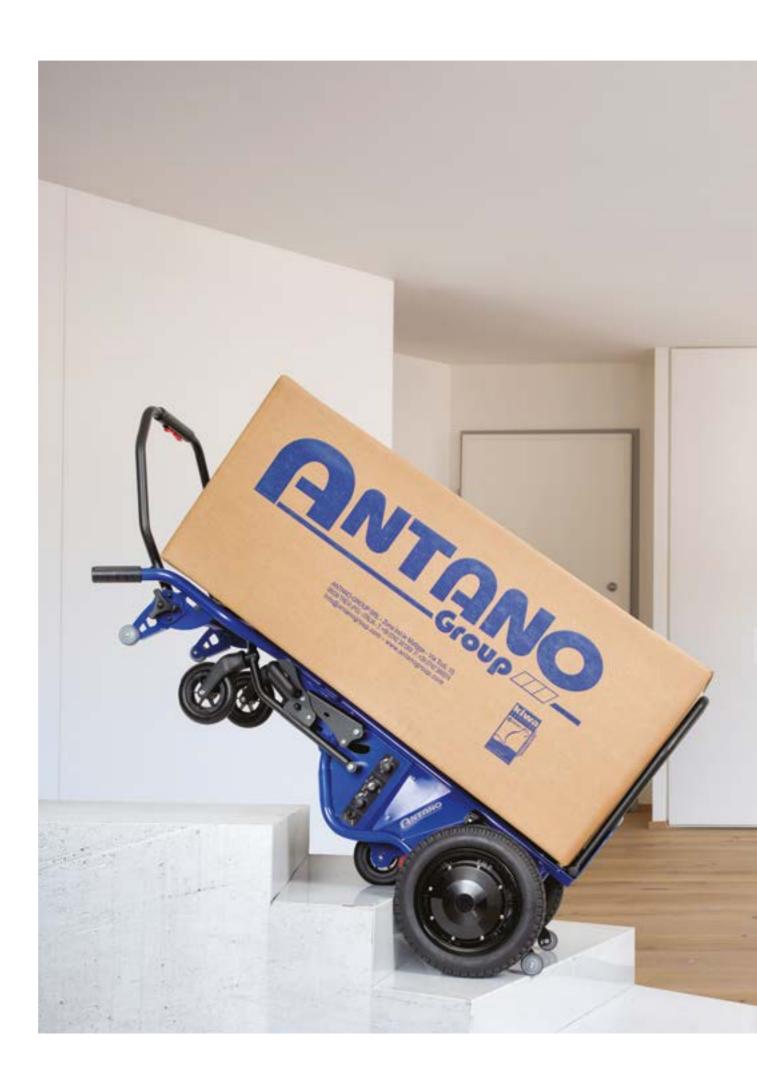

## The new electric stair climber for the transport of goods on all types of steps

Donkey 200 features the latest advancements in electric stair climber technology and has been designed for the transport of goods indoors and on all types of stairs. This model is the result of a meticulous renovation and redesign process, directly influenced by the experience and needs of customers.

Specifically, Donkey 200 distinguishes itself due to its functionality as an electric stair climber with wheels for the gradual and safe ascent of stairs and its manual movement capacity on flat surfaces. These characteristics make Donkey 200 a versatile and indispensable tool for transport operations at residential and commercial premises as well as for light industrial applications.