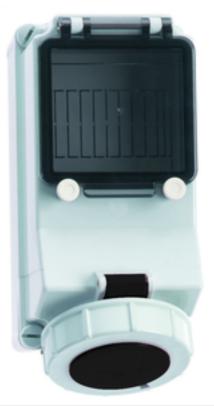

wall mounting socket outlet, fused - housing dimension 225x118, with mounting rail

| Product description       |                                                  |  |
|---------------------------|--------------------------------------------------|--|
| BALS-PrdNr                | 15177                                            |  |
| EAN                       | 4024941151771                                    |  |
| Product category          | Quick-Connect wall mounting socket outlet, fused |  |
| Current                   | 32A                                              |  |
| Number of poles           | 4р                                               |  |
| Arangement of phases      | 3P+PE                                            |  |
| Position of earth contact | 7 h                                              |  |
| Voltage                   | 480 - 500V~                                      |  |

**CEE-Norm UK Ltd.** Unit 2, Highbridge Court, Stafford Park 1, TF3 3BD Telford UK phone: +44 1952 212700 / fax: +44 1952 212711 / email: sales@ceenorm.co.uk

| Product description    |                                                                                                                                                                                     |
|------------------------|-------------------------------------------------------------------------------------------------------------------------------------------------------------------------------------|
| Frequency              | 50/60Hz                                                                                                                                                                             |
| Protection degree      | IP67                                                                                                                                                                                |
| Colour code            | black RAL 9005                                                                                                                                                                      |
| Colour of appliance    | Hinged lid black RAL 9005, Housing bottom grey<br>RAL 7035, Housing screws grey RAL 7035, Bayonet<br>ring grey RAL 7035, Housing top grey RAL 7035,<br>Operating window smoky topaz |
| Connection design      | screwless spring terminals with Kontex-Kontakt                                                                                                                                      |
| Maximum conductor size | 10,0 qmm                                                                                                                                                                            |
| Cable entry            | top entry M25/M25 bottom entry M25                                                                                                                                                  |
| Height                 | 260mm                                                                                                                                                                               |
| Width                  | 118mm                                                                                                                                                                               |
| Depth                  | 144mm                                                                                                                                                                               |
| Dimension of enclosure | 225x118 mm (HxW)                                                                                                                                                                    |
| Material of enclosure  | Polycarbonate                                                                                                                                                                       |
| Contacts               | The contact carrier is made of high temperature resistant material, the contacts are brass nickel plated, The contact carrier is made of polyamide                                  |

| Additional technical properties |                                                                                                          |
|---------------------------------|----------------------------------------------------------------------------------------------------------|
|                                 | The cable entry is one at top open, one at top is closed, and two at bottom are closed                   |
|                                 | With mounting rail for 5 modules, vertical, With mounting rail, Protective cover for fuses with stamping |