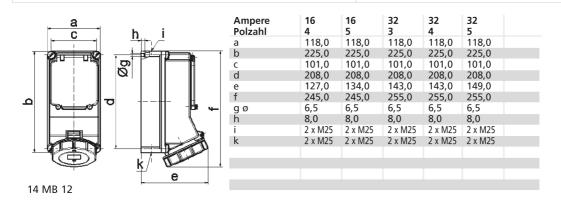

**CEE-Norm UK Ltd.** Unit 2, Highbridge Court, Stafford Park 1, TF3 3BD Telford UK phone: +44 1952 212700 / fax: +44 1952 212711 / email: sales@ceenorm.co.uk

| Product description    |                                                                                                                                                                                     |
|------------------------|-------------------------------------------------------------------------------------------------------------------------------------------------------------------------------------|
| Frequency              | 50/60Hz                                                                                                                                                                             |
| Protection degree      | IP67                                                                                                                                                                                |
| Colour code            | black RAL 9005                                                                                                                                                                      |
| Colour of appliance    | Hinged lid black RAL 9005, Housing bottom grey<br>RAL 7035, Housing screws grey RAL 7035, Bayonet<br>ring grey RAL 7035, Housing top grey RAL 7035,<br>Operating window smoky topaz |
| Connection design      | screwless spring terminals with Kontex-Kontakt                                                                                                                                      |
| Maximum conductor size | 10,0 qmm                                                                                                                                                                            |
| Cable entry            | top entry M25/M25 bottom entry M25                                                                                                                                                  |
| Height                 | 260mm                                                                                                                                                                               |
| Width                  | 118mm                                                                                                                                                                               |
| Depth                  | 144mm                                                                                                                                                                               |
| Dimension of enclosure | 225x118 mm (HxW)                                                                                                                                                                    |
| Material of enclosure  | Polycarbonate                                                                                                                                                                       |
| Contacts               | The contact carrier is made of high temperature resistant material, the contacts are brass nickel plated, The contact carrier is made of polyamide                                  |