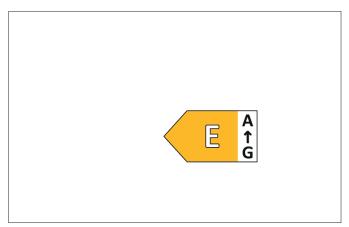

| Operating technology of the luminaire |                     |
|---------------------------------------|---------------------|
| System output                         | 24 W                |
| Lamp power per meter                  | 4.8 W/m             |
| Voltage type                          | DC                  |
| DC nominal voltage max                | 24 V                |
| Lamp                                  | LED                 |
| Protection class                      |                     |
| Degree of protection                  | IP00                |
| Ambient temperature                   | -10 °C up to +40 °C |
| Dimmable                              | Yes                 |
| Wire number                           | 2                   |
| Control                               | Depending on driver |
| Length of the connection line         | 300 mm              |
| Kabelbelegung                         | rot = + pol         |
| Kaperperegung                         | schwarz = - pol     |
| Design of the connecting cable        | both sides          |
| Bulb change possible                  | No                  |
| Rated life time L70/B50 at 25 °C      | 54,000 h            |
| Rated life time L80/B10 at 25 °C      | 50.000 h            |
| Rated life time L80/B20 at 25 °C      | 51.000 h            |
| Energy efficiency class               | E                   |