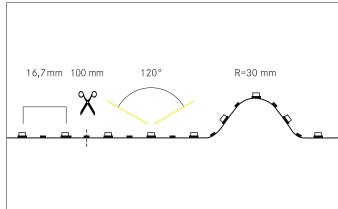

#### Tender

Flex lighting 5 m, CRI > 80, 4,8 W / m, IP00, white, CRI > 80.LED flex lightingLength: 5000.0 mm Lamp power per meter: 4.8 W/m, Luminous flux per meter: 525.0 lm/m, Degree of protection: IP00, Protection class: III, Voltage: 24V DC, Beam angle: 120.0 °, 60 LEDs per meter, Chip distance (Short Pitch): 16,7mm. For individual application, the LED flex board can be used all 100 mm be cut back. The maximum system length of 5.000mm must not be exceeded with one feed-in.

| Operating technology of QualityFlex |                     |
|-------------------------------------|---------------------|
| Power per meter                     | 4.8 W/m             |
| Short Pitch                         | 16.7 mm             |
| Number of lamps per meter           | 60 Oty              |
| Length of individual sections       | 100 mm              |
| Smallest bend radius                | 30 mm               |
| Length                              | 5,000 mm            |
| Maximum module length               | 5,000 mm            |
| Circuit type                        | Parallel conduction |
| LED Type                            | 2835 LED            |