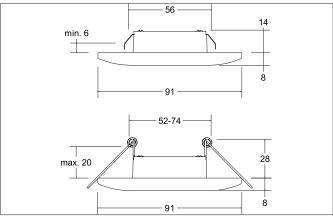

#### Tende

LED recessed downlight set, on/off switchable, Round.Toolless ceiling installation by leaf spring. Ceiling cut-out Ø 56 mm, Installation depth 14 mm, Outer diameter 91 mm, Weight 0,173 kg,Reflector silver with rotattionssymmetrical, deep, wide distributed light intensity. optimal light distribution due to a plastic, transparent cover.Luminous flux 440 lm, Power 1 x 3 W, Light colour warm white, Correlated color temprature (CCT) 3.000 K, Colour rendering index CRI > 80, Rated life time L70/B50 at 25 °C: 50.000 h, Housing material: Aluminium / Steel / Plastic, Colour: Black, Permissible ambient temperature (ta): -20 °C - +25 °C, Protection class (EN 61140): II, Degree of protection (DIN EN 60529): IP20, .With electronic driver, on/off switchable.

## ADAPT LED recessed downlight set, on/off switchable

Article no. 38371083

Light. For Generations.

| Article data          |                                                                                                                                                                                                |
|-----------------------|------------------------------------------------------------------------------------------------------------------------------------------------------------------------------------------------|
| Article no.           | 38371083                                                                                                                                                                                       |
| GTIN                  | 4251433930099                                                                                                                                                                                  |
| Series name           | ADAPT                                                                                                                                                                                          |
| Short description     | LED recessed downlight set, on/off switchable                                                                                                                                                  |
| Material              | Aluminium / Steel / Plastic                                                                                                                                                                    |
| Colour                | Black                                                                                                                                                                                          |
| Type of surface       | Matt                                                                                                                                                                                           |
| Shape                 | Round                                                                                                                                                                                          |
| Outer diameter        | 91 mm                                                                                                                                                                                          |
| Built-in diameter_min | 52 mm                                                                                                                                                                                          |
| Built-in diameter     | 56 mm                                                                                                                                                                                          |
| Installation depth    | 14 mm                                                                                                                                                                                          |
| Hight                 | 8 mm                                                                                                                                                                                           |
| Scope of delivery     | Incl. built-in leaf springs for 56 mm cut-out with installation depth of 14 mm and built-in leg springs for 52 - 74 mm cut-out (enclosed for quick exchange) with installation depth of 28 mm. |
| Weight                | 0.173 kg                                                                                                                                                                                       |
| stamp                 | MM                                                                                                                                                                                             |
| Conformance           | CE, UKCA                                                                                                                                                                                       |