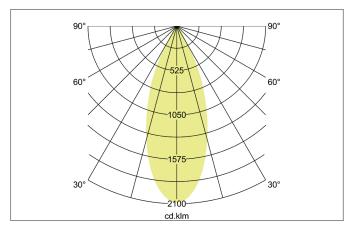

| Lighting technology          |            |
|------------------------------|------------|
| Colour temperature           | 3.000 K    |
| Light output                 | Direct     |
| Luminous flux                | 440 lm     |
| System efficiency            | 147 lm/W   |
| Colour rendering             | CRI > 80   |
| Reflector                    | High-gloss |
| Reflector colour             | silver     |
| Beam angle                   | 34°        |
| Light sharing                | Symmetric  |
| Adjustable color temperature | No         |