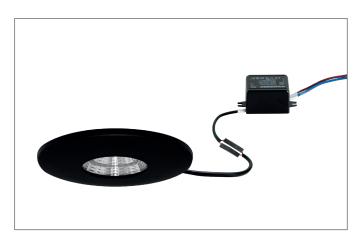

#### Tende

LED recessed downlight set, on/off switchable, Round.Toolless ceiling installation by leaf spring. Ceiling cut-out Ø 56 mm, Installation depth 14 mm, Outer diameter 91 mm, Weight 0,173 kg,Reflector silver with rotattionssymmetrical, deep, wide distributed light intensity. optimal light distribution due to a plastic, transparent cover.Luminous flux 440 lm, Power 1 x 3 W, Light colour warm white, Correlated color temprature (CCT) 3.000 K, Colour rendering index CRI > 80, Rated life time L70/B50 at 25 °C: 50.000 h, Housing material: Aluminium / Steel / Plastic, Colour: Black, Permissible ambient temperature (ta): -20 °C - +25 °C, Protection class (EN 61140): II, Degree of protection (DIN EN 60529): IP20, .With electronic driver, on/off switchable.

## ADAPT LED recessed downlight set, on/off switchable

Article no. 38371083

Light. For Generations.

| Article data          |                                                                                                                                                                                                |
|-----------------------|------------------------------------------------------------------------------------------------------------------------------------------------------------------------------------------------|
| Article no.           | 38371083                                                                                                                                                                                       |
| GTIN                  | 4251433930099                                                                                                                                                                                  |
| Series name           | ADAPT                                                                                                                                                                                          |
| Short description     | LED recessed downlight set, on/off switchable                                                                                                                                                  |
| Material              | Aluminium / Steel / Plastic                                                                                                                                                                    |
| Colour                | Black                                                                                                                                                                                          |
| Type of surface       | Matt                                                                                                                                                                                           |
| Shape                 | Round                                                                                                                                                                                          |
| Outer diameter        | 91 mm                                                                                                                                                                                          |
| Built-in diameter_min | 52 mm                                                                                                                                                                                          |
| Built-in diameter     | 56 mm                                                                                                                                                                                          |
| Installation depth    | 14 mm                                                                                                                                                                                          |
| Hight                 | 8 mm                                                                                                                                                                                           |
| Scope of delivery     | Incl. built-in leaf springs for 56 mm cut-out with installation depth of 14 mm and built-in leg springs for 52 - 74 mm cut-out (enclosed for quick exchange) with installation depth of 28 mm. |
| Weight                | 0.173 kg                                                                                                                                                                                       |
| stamp                 | MM                                                                                                                                                                                             |
| Conformance           | CE, UKCA                                                                                                                                                                                       |