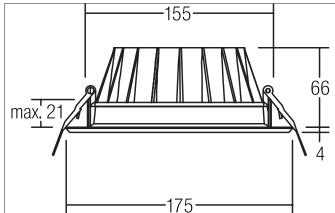

#### Tende

LED recessed downlight, Round.Toolless ceiling installation by installation springs. Ceiling cut-out Ø 155 mm, Installation depth 66 mm, Outer diameter 175 mm, Weight 0,481 kg, with rotattionssymmetrical, deep, wide distributed light intensity. optimal light distribution due to a plastic, opal cover.Luminous flux 1.960 lm, Power 1 x 20 W, Light colour neutral white, Correlated color temprature (CCT) 4.000 K, Colour rendering index CRI > 80, Rated life time L70/B50 at 25 °C: 50.000 h, Housing material: Aluminium / PMMA, Colour: White, Permissible ambient temperature (ta): -20 °C - +25 °C, Protection class (EN 61140): III, Degree of protection (DIN EN 60529): IP20, .For connection to an external driver, which is not included in the scope of delivery of the luminaire. Depending on driver dimmable.

## **BOWL MIDI LED recessed downlight**

Article no. 12528074

Light. For Generations.

| Article data       |                        |
|--------------------|------------------------|
| Article no.        | 12528074               |
| GTIN               | 4251433917823          |
| Series name        | BOWL MIDI              |
| Short description  | LED recessed downlight |
| Material           | Aluminium / PMMA       |
| Colour             | White                  |
| Type of surface    | Matt                   |
| Shape              | Round                  |
| Outer diameter     | 175 mm                 |
| Built-in diameter  | 155 mm                 |
| Installation depth | 66 mm                  |
| Hight              | 4 mm                   |
| Weight             | 0.481 kg               |
| stamp              | UKCA                   |
| Conformance        | CE, UKCA               |

| Mounting technology    |                                           |
|------------------------|-------------------------------------------|
| Mounting method        | Recessed mounting                         |
| Place of installation  | Ceiling-mounted                           |
| Adjustability          | Not adjustable                            |
| Max. ceiling thickness | 21 mm                                     |
| Further references     | No cover with thermal insulation material |
| Material cover         | Plastic, opal                             |