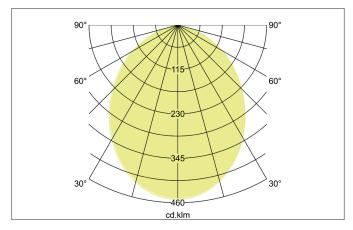

| Lighting technology          |           |
|------------------------------|-----------|
| Colour temperature           | 4.000 K   |
| Light colour                 | White     |
| Light output                 | Direct    |
| Luminous flux                | 1,960 lm  |
| System efficiency            | 98 lm/W   |
| Colour rendering             | CRI > 80  |
| Reflector                    | Without   |
| Beam angle                   | 93°       |
| Light sharing                | Symmetric |
| Adjustable color temperature | No        |