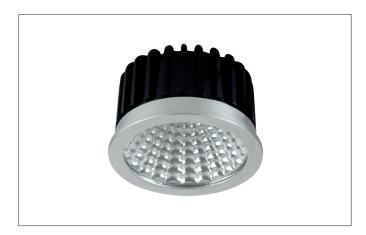

### LED reflector insert MR16, 6 W, 350 mA

Article no. 12923384

Light. For Generations.

LED reflector insert MR16, 6 W, 350 mA, , Round.Lamp holder: Plug&Play, Material: Aluminium / Glass, Degree of protection: according to DIN EN 60529 IP20, Protection class: (EN 61140) III, Current: 350 mA, Power: 6 W, Luminous flux: 720 lm, Colour temperature: 4.000 K, Beam angle: 38°, without control gear, Control: Depending on driver.

| Article data      |                                        |
|-------------------|----------------------------------------|
| Article no.       | 12923384                               |
| GTIN              | 4251433933052                          |
| Short description | LED reflector insert MR16, 6 W, 350 mA |
| Material          | Aluminium / Glass                      |
| Shape             | Round                                  |
| Outer diameter    | 50 mm                                  |
| Hight             | 32 mm                                  |
| Weight            | 0.078 kg                               |
| stamp             | UKCA                                   |
| Conformance       | CE, UKCA                               |

| Lighting technology |            |
|---------------------|------------|
| Colour temperature  | 4.000 K    |
| Light colour        | White      |
| Luminous flux       | 720 lm     |
| Colour rendering    | CRI > 80   |
| Reflector           | High-gloss |
| Beam angle          | 38°        |
| Light sharing       | Symmetric  |