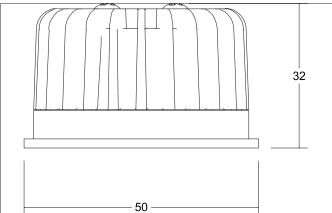

| Article data      |                                        |
|-------------------|----------------------------------------|
| Article no.       | 12923384                               |
| GTIN              | 4251433933052                          |
| Short description | LED reflector insert MR16, 6 W, 350 mA |
| Material          | Aluminium / Glass                      |
| Shape             | Round                                  |
| Outer diameter    | 50 mm                                  |
| Hight             | 32 mm                                  |
| Weight            | 0.078 kg                               |
| stamp             | UKCA                                   |
| Conformance       | CE, UKCA                               |