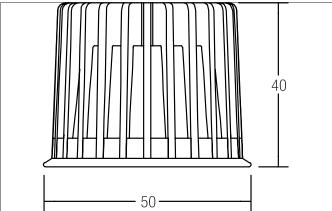

| Article data      |                                        |
|-------------------|----------------------------------------|
| Article no.       | 12925003                               |
| GTIN              | 4250047792529                          |
| Short description | LED reflector insert MR16, 3 W, 350 mA |
| Material          | Aluminium / Glass                      |
| Colour            | White                                  |
| Shape             | Round                                  |
| Outer diameter    | 50 mm                                  |
| Hight             | 40 mm                                  |
| Weight            | 0.079 kg                               |