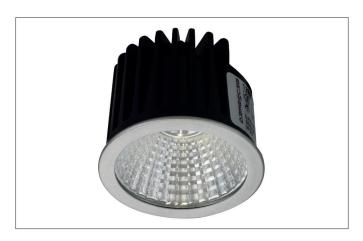

#### Tender

LED reflector insert MR16, 3 W, 350 mA, Round. Ceiling cut-out Installation depth mm, Outer diameter 50 mm, Weight 0,079 kg, with rotattionssymmetrical, deep, wide distributed light intensity.with Lamp holder Plug&Play max: 3 W, Delivery without bulb.Housing material: Aluminium / Glass, Colour: White, Permissible ambient temperature (ta): -20 °C - +25 °C, Protection class (EN 61140): III, Degree of protection (DIN EN 60529): IP20, .For connection to an external driver, which is not included in the scope of delivery of the luminaire. Depending on driver dimmable.

| Article data      |                                        |
|-------------------|----------------------------------------|
| Article no.       | 12925003                               |
| GTIN              | 4250047792529                          |
| Short description | LED reflector insert MR16, 3 W, 350 mA |
| Material          | Aluminium / Glass                      |
| Colour            | White                                  |
| Shape             | Round                                  |
| Outer diameter    | 50 mm                                  |
| Hight             | 40 mm                                  |
| Weight            | 0.079 kg                               |