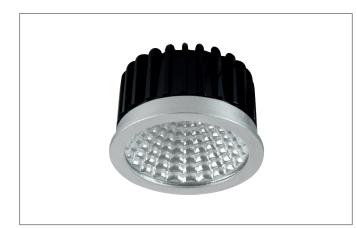

# LED reflector insert MR16, 6 W, 350 mA

Article no. 12923604

Light. For Generations.

#### Tender

LED reflector insert MR16, 6 W, 350 mA, , Round.Lamp holder: Plug&Play, Material: Aluminium / Glass, Degree of protection: according to DIN EN 60529 IP20, Protection class: (EN 61140) III, Current: 350 mA, Power: 6 W, Luminous flux : 700 lm, Colour temperature: 4.000 K, Beam angle: 60°, without control gear, Control: Depending on driver.

| Article data      |                                        |
|-------------------|----------------------------------------|
| Article no.       | 12923604                               |
| GTIN              | 4251433930174                          |
| Short description | LED reflector insert MR16, 6 W, 350 mA |
| Material          | Aluminium / Glass                      |
| Shape             | Round                                  |
| Outer diameter    | 50 mm                                  |
| Hight             | 32 mm                                  |
| Weight            | 0.078 kg                               |
| stamp             | UKCA                                   |
| Conformance       | CE, UKCA                               |