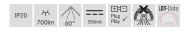

#### Tender

LED reflector insert MR16, 6 W, 350 mA, , Round.Lamp holder: Plug&Play, Material: Aluminium / Glass, Degree of protection: according to DIN EN 60529 IP20, Protection class: (EN 61140) III, Current: 350 mA, Power: 6 W, Luminous flux : 700 lm, Colour temperature: 4.000 K, Beam angle: 60°, without control gear, Control: Depending on driver.

| Article data      |                                        |
|-------------------|----------------------------------------|
| Article no.       | 12923604                               |
| GTIN              | 4251433930174                          |
| Short description | LED reflector insert MR16, 6 W, 350 mA |
| Material          | Aluminium / Glass                      |
| Shape             | Round                                  |
| Outer diameter    | 50 mm                                  |
| Hight             | 32 mm                                  |
| Weight            | 0.078 kg                               |
| stamp             | UKCA                                   |
| Conformance       | CE, UKCA                               |

| Lighting technology |            |
|---------------------|------------|
| Colour temperature  | 4.000 K    |
| Light colour        | White      |
| Luminous flux       | 700 lm     |
| Colour rendering    | CRI > 80   |
| Reflector           | High-gloss |
| Beam angle          | 60°        |
| Light sharing       | Symmetric  |

## LED reflector insert MR16, 6 W, 350 mA

Article no. 12923604

```
BRUMBERG
```

Light. For Generations.

| Operating technology of the luminaire |                                                                                                                                                          |
|---------------------------------------|----------------------------------------------------------------------------------------------------------------------------------------------------------|
| Voltage type                          | DC                                                                                                                                                       |
| Current                               | 350 mA                                                                                                                                                   |
| Lamp                                  | LED                                                                                                                                                      |
| Lamp holder                           | Plug&Play                                                                                                                                                |
| Protection class                      |                                                                                                                                                          |
| Degree of protection                  | IP20                                                                                                                                                     |
| Control                               | Depending on driver                                                                                                                                      |
| Bulb change possible                  | The light source of this luminaire may only be replaced by the manufacturer or a service technician commissioned by him or a similarly qualified person. |
| Rated life time L80/B20 at 25 °C      | 50.000 h                                                                                                                                                 |