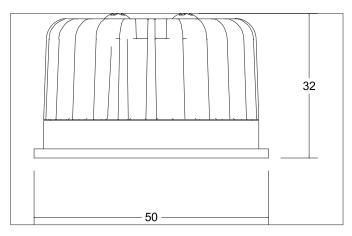

| Article data      |                                        |
|-------------------|----------------------------------------|
| Article no.       | 12923604                               |
| GTIN              | 4251433930174                          |
| Short description | LED reflector insert MR16, 6 W, 350 mA |
| Material          | Aluminium / Glass                      |
| Shape             | Round                                  |
| Outer diameter    | 50 mm                                  |
| Hight             | 32 mm                                  |
| Weight            | 0.078 kg                               |
| stamp             | UKCA                                   |
| Conformance       | CE, UKCA                               |