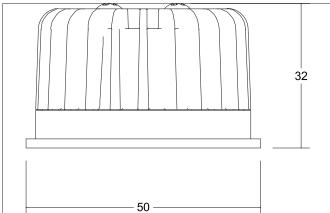

| Article data      |                                        |
|-------------------|----------------------------------------|
| Article no.       | 12923383                               |
| GTIN              | 4251433936237                          |
| Short description | LED reflector insert MR16, 6 W, 350 mA |
| Material          | Aluminium / Glass                      |
| Shape             | Round                                  |
| Outer diameter    | 50 mm                                  |
| Hight             | 32 mm                                  |
| Weight            | 0.078 kg                               |
| stamp             | UKCA                                   |