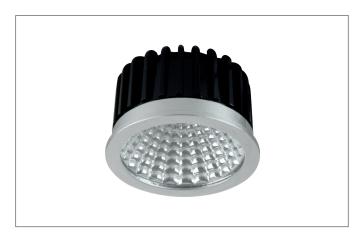

#### LED reflector insert MR16, 6 W, 350 mA

Article no. 12923383

Light. For Generations.

LED reflector insert MR16, 6 W, 350 mA, , Round.Lamp holder: Plug&Play, Material: Aluminium / Glass, Degree of protection: according to DIN EN 60529 IP20, Protection class: (EN 61140) III, Current: 350 mA, Power: 6 W, Luminous flux: 600 lm, Colour temperature: 2.700 K, Beam angle: 38°, without control gear, Control: Depending on driver.

| Article data      |                                        |
|-------------------|----------------------------------------|
| Article no.       | 12923383                               |
| GTIN              | 4251433936237                          |
| Short description | LED reflector insert MR16, 6 W, 350 mA |
| Material          | Aluminium / Glass                      |
| Shape             | Round                                  |
| Outer diameter    | 50 mm                                  |
| Hight             | 32 mm                                  |
| Weight            | 0.078 kg                               |
| stamp             | UKCA                                   |

| Lighting technology |            |
|---------------------|------------|
| Colour temperature  | 2.700 K    |
| Light colour        | White      |
| Luminous flux       | 600 lm     |
| Colour rendering    | CRI > 80   |
| Reflector           | High-gloss |
| Beam angle          | 38°        |
| Light sharing       | Symmetric  |