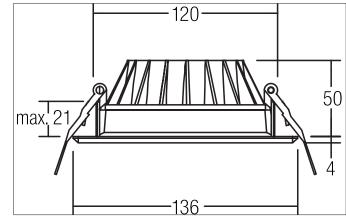

#### Tender

LED recessed downlight, Round.Toolless ceiling installation by installation springs. Ceiling cut-out Ø 120 mm, Installation depth 50 mm, Outer diameter 136 mm, Weight 0,291 kg, with rotattionssymmetrical, deep, wide distributed light intensity. optimal light distribution due to a plastic, opal cover.Luminous flux 1.010 lm, Power 1 x 12 W, Light colour neutral white, Correlated color temprature (CCT) 4.000 K, Colour rendering index CRI > 80, Rated life time L70/B50 at 25 °C: 50.000 h, Housing material: Aluminium / PMMA, Colour: White, Permissible ambient temperature (ta): -20 °C - +25 °C, Protection class (EN 61140): III, Degree of protection (DIN EN 60529): IP20, .For connection to an external driver, which is not included in the scope of delivery of the luminaire. Depending on driver dimmable.

#### **Product Benefits**

- Recessed downlight in round design made of solid aluminum with opal PMMA cover
- Ceiling cutout 120 mm, outer diameter 136 mm,
- installation depth 50 mm, luminous flux 960 / 1,010 lm, IP20.
- Recessed light emission.
- Dimmable when using a suitable converter.
- Alternatively available in two other sizes.

Article no. 12527074

**BRUMBERG** 

Light. For Generations.

| Article data       |                        |
|--------------------|------------------------|
| Article no.        | 12527074               |
| GTIN               | 4251433917809          |
| Series name        | BOWL MINI              |
| Short description  | LED recessed downlight |
| Material           | Aluminium / PMMA       |
| Colour             | White                  |
| Type of surface    | Matt                   |
| Shape              | Round                  |
| Outer diameter     | 136 mm                 |
| Built-in diameter  | 120 mm                 |
| Installation depth | 50 mm                  |
| Hight              | 4 mm                   |
| Weight             | 0.291 kg               |
| stamp              | UKCA                   |
| Conformance        | CE, UKCA               |

| Mounting technology    |                                           |
|------------------------|-------------------------------------------|
| Mounting method        | Recessed mounting                         |
| Place of installation  | Ceiling-mounted                           |
| Adjustability          | Not adjustable                            |
| Max. ceiling thickness | 21 mm                                     |
| Further references     | No cover with thermal insulation material |
| Material cover         | Plastic, opal                             |