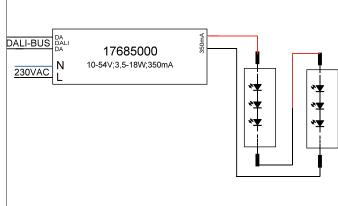

#### Tende

LED converter 350 mA, DALI dimmable (digital). This converter is equipped with safety devices which protect it against overvoltage, short-circuit as well as thermal and electric overloads. The input and output terminals are suitable for cables with a cross-section of up to 0.75-1.5 mm² Material: Plastic, Degree of protection: according to DIN EN 60529 IP20, Protection class: (EN 61140) II, Current: 350 mA, Voltage: 230V AC 50Hz, Power: 18W, Control: DALI-2.

## LED converter 350 mA, DALI dimmable (digital)

Article no. 17685020

Light. For Generations.

| Operating technology of driver |                            |
|--------------------------------|----------------------------|
| AC nominal voltage min         | 220 V                      |
| AC nominal voltage max         | 240 V                      |
| DC nominal voltage min         | 170 V                      |
| DC nominal voltage max         | 280 V                      |
| Current                        | 350 mA                     |
| Protection class               | II .                       |
| Degree of protection           | IP20                       |
| Starting current               | 5A 50µs                    |
| Power min                      | 3.5 W                      |
| Power                          | 18 W                       |
| Control                        | DALI-2                     |
| Enviroment temprature (ta)     | -25 °C bis +45 °C          |
| Measure point (tc)             | 85 °C                      |
| Version                        | Plug&Play + connection box |