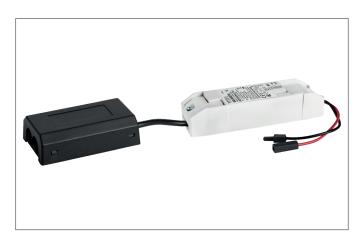

#### Tende

LED converter 350 mA, DALI dimmable (digital). This converter is equipped with safety devices which protect it against overvoltage, short-circuit as well as thermal and electric overloads. The input and output terminals are suitable for cables with a cross-section of up to 0.75-1.5 mm² Material: Plastic, Degree of protection: according to DIN EN 60529 IP20, Protection class: (EN 61140) II, Current: 350 mA, Voltage: 230V AC 50Hz, Power: 18W, Control: DALI-2.

| Article data      |                                                |
|-------------------|------------------------------------------------|
| Article no.       | 17685020                                       |
| GTIN              | 4251433924005                                  |
| Short description | LED converter 350 mA, DALI dimmable (digital)  |
| Material          | Plastic                                        |
| Length            | 146 mm                                         |
| Width             | 44 mm                                          |
| Hight             | 30 mm                                          |
| Scope of delivery | Plug&Play version with 110 mm P&P output cable |
| Weight            | 0.120 kg                                       |