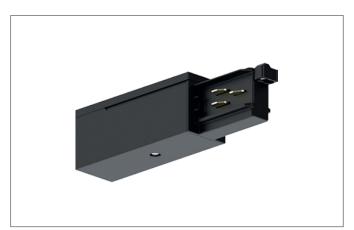

## **DALI** end feed

Article no. 87167680

| Tender                |  |
|-----------------------|--|
| DALI end feed, silver |  |

| Article data      |               |
|-------------------|---------------|
| Article no.       | 87167680      |
| GTIN              | 4251433979722 |
| Short description | DALI end feed |
| Colour            | Silver        |
| Weight            | 0.105 kg      |