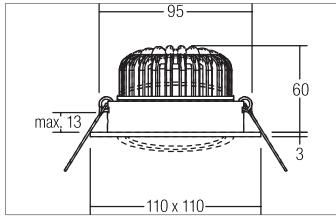

#### Tende

LED recessed spot, Square. Ceiling cut-out Ø 95 mm, Installation depth 60 mm, Length 110 mm, Width 110 mm, Weight 0,280 kg, with rotattionssymmetrical, deep, wide distributed light intensity. optimal light distribution due to a glass transparent cover.Luminous flux 1.080 lm, Power 1 x 12 W, Light colour warm white, Correlated color temprature (CCT) 2.700 K, Colour rendering index CRI > 80, Housing material: Aluminium / Glass, Colour: Nickel, Permissible ambient temperature (ta): -20 °C - +25 °C, Protection class (EN 61140): III, Degree of protection (DIN EN 60529): IP20, .For connection to an external driver, which is not included in the scope of delivery of the luminaire. Depending on driver dimmable.

| Article data       |                   |
|--------------------|-------------------|
| Article no.        | 12292153          |
| GTIN               | 4250047724728     |
| Short description  | LED recessed spot |
| Material           | Aluminium / Glass |
| Colour             | Nickel            |
| Type of surface    | Matt              |
| Shape              | Square            |
| Built-in diameter  | 95 mm             |
| Installation depth | 60 mm             |
| Length             | 110 mm            |
| Width              | 110 mm            |
| Weight             | 0.280 kg          |