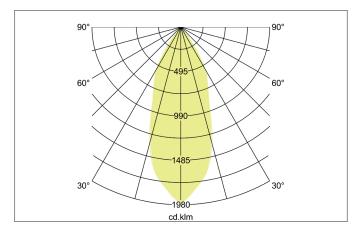

## **LED** recessed spot

Article no. 12292153

Light. For Generations.

| Lighting technology |            |
|---------------------|------------|
| Colour temperature  | 2.700 K    |
| Light colour        | White      |
| Light output        | Direct     |
| Luminous flux       | 1,080 lm   |
| System efficiency   | 90 lm/W    |
| Colour rendering    | CRI > 80   |
| Reflector           | High-gloss |
| Beam angle          | 38°        |
| Light sharing       | Symmetric  |