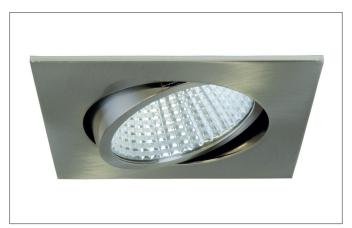

#### Tende

LED recessed spot, Square. Ceiling cut-out Ø 95 mm, Installation depth 60 mm, Length 110 mm, Width 110 mm, Weight 0,280 kg, with rotattionssymmetrical, deep, wide distributed light intensity. optimal light distribution due to a glass transparent cover.Luminous flux 1.080 lm, Power 1 x 12 W, Light colour warm white, Correlated color temprature (CCT) 2.700 K, Colour rendering index CRI > 80, Housing material: Aluminium / Glass, Colour: Nickel, Permissible ambient temperature (ta): -20 °C - +25 °C, Protection class (EN 61140): III, Degree of protection (DIN EN 60529): IP20, .For connection to an external driver, which is not included in the scope of delivery of the luminaire. Depending on driver dimmable.

| Article data       |                   |
|--------------------|-------------------|
| Article no.        | 12292153          |
| GTIN               | 4250047724728     |
| Short description  | LED recessed spot |
| Material           | Aluminium / Glass |
| Colour             | Nickel            |
| Type of surface    | Matt              |
| Shape              | Square            |
| Built-in diameter  | 95 mm             |
| Installation depth | 60 mm             |
| Length             | 110 mm            |
| Width              | 110 mm            |
| Weight             | 0.280 kg          |