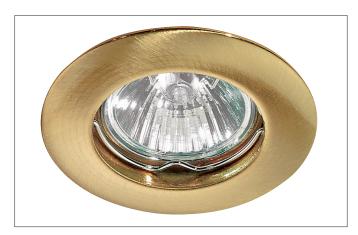

#### Tender

Recessed downlight, GZ4, gold, Round. In a compact design, for installation in tool-less rapid assembly systems. Lamp holder: GZ4, Mounting method: Recessed mounting, Place of installation: Ceiling-mounted, Material: Cast iron, Degree of protection: according to DIN EN 60529 IP20, Protection class: (EN 61140) III, Voltage: 12V, Power: 20W, Amount of light sources / fittings: 1.0 Qty, Adjustability: Not adjustable, With control gear: No, control: Dimming depending on driver.

| Article data       |                         |
|--------------------|-------------------------|
| Article no.        | 2103.05                 |
| GTIN               | 4250047709138           |
| Short description  | Recessed downlight, GZ4 |
| Material           | Cast iron               |
| Colour             | Gold                    |
| Type of surface    | Glossy                  |
| Shape              | Round                   |
| Outer diameter     | 60 mm                   |
| Built-in diameter  | 48 mm                   |
| Installation depth | 45 mm                   |
| Weight             | N.N.                    |