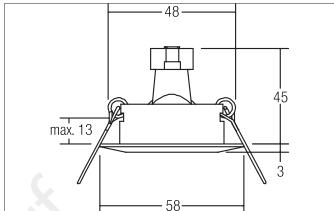

| Article data       |                         |
|--------------------|-------------------------|
| Article no.        | 2103.05                 |
| GTIN               | 4250047709138           |
| Short description  | Recessed downlight, GZ4 |
| Material           | Cast iron               |
| Colour             | Gold                    |
| Type of surface    | Glossy                  |
| Shape              | Round                   |
| Outer diameter     | 60 mm                   |
| Built-in diameter  | 48 mm                   |
| Installation depth | 45 mm                   |
| Weight             | N.N.                    |

| Mounting technology   |                                                            |
|-----------------------|------------------------------------------------------------|
| Mounting method       | Recessed mounting                                          |
| Place of installation | Ceiling-mounted                                            |
| Adjustability         | Not adjustable                                             |
| Further references    | No mounting box Nc cover _ ith thermal insulation material |