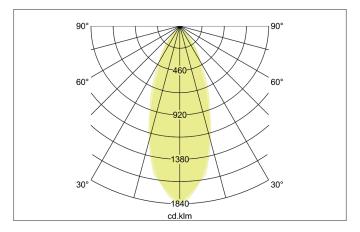

| Lighting technology |            |
|---------------------|------------|
| Colour temperature  | 3.000 K    |
| Light output        | Direct     |
| Luminous flux       | 680 lm     |
| System efficiency   | 113 lm/W   |
| Colour rendering    | CRI > 80   |
| Reflector           | High-gloss |
| Reflektorfarbe      | silver     |
| Beam angle          | 38°        |
| Light sharing       | Symmetric  |