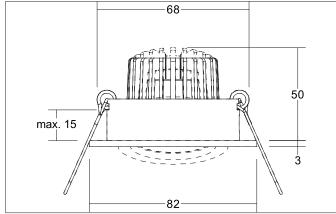

#### Tender

LED recessed spot set, trailing-edge phase dimmable (round converter), Round.Toolless ceiling installation by installation springs. Ceiling cut-out Ø 68 mm, Installation depth 50 mm, Outer diameter 82 mm, Weight 0,151 kg,Reflector silver with rotattionssymmetrical, deep, wide distributed light intensity. optimal light distribution due to a glass transparent cover.Luminous flux 680 lm, Power 1 x 6 W, Light colour warm white, Correlated color temprature (CCT) 3.000 K, Colour rendering index CRI > 80, Housing material: Aluminium / Glass / Plastic, Colour: Alu, Permissible ambient temperature (ta): -20 °C - +25 °C, Protection class (EN 61140): II, Degree of protection (DIN EN 60529): IP20, .With electronic driver, Trailing-edge phase dimmable.

# TIRREL-R LED recessed spot set, trailing-edge phase dimmable (round converter)

Article no. 40143253

Light. For Generations.

| Article data       |                                                                       |
|--------------------|-----------------------------------------------------------------------|
| Article no.        | 40143253                                                              |
| GTIN               | 4251433950585                                                         |
| Series name        | TIRREL-R                                                              |
| Short description  | LED recessed spot set, trailing-edge phase dimmable (round converter) |
| Material           | Aluminium / Glass / Plastic                                           |
| Colour             | Alu                                                                   |
| Type of surface    | Matt                                                                  |
| Shape              | Round                                                                 |
| Outer diameter     | 82 mm                                                                 |
| Built-in diameter  | 68 mm                                                                 |
| Installation depth | 50 mm                                                                 |
| Hight              | 3 mm                                                                  |
| Weight             | 0.151 kg                                                              |

| Mounting technology         |                                           |
|-----------------------------|-------------------------------------------|
| Mounting method             | Recessed mounting                         |
| Place of installation       | Ceiling-mounted                           |
| Adjustability               | Pivoted                                   |
| Swivel angle                | 20°                                       |
| Max. ceiling thickness      | 15 mm                                     |
| Further references          | No cover with thermal insulation material |
| Material cover              | Glass transparent                         |
| Circlip                     | Without circlip                           |
| Suitable for through-wiring | Yes, with optional accessories            |