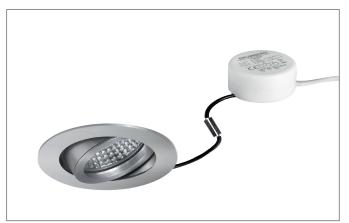

#### Tender

LED recessed spot set, trailing-edge phase dimmable (round converter), Round.Toolless ceiling installation by installation springs. Ceiling cut-out Ø 68 mm, Installation depth 50 mm, Outer diameter 82 mm, Weight 0,151 kg,Reflector silver with rotattionssymmetrical, deep, wide distributed light intensity. optimal light distribution due to a glass transparent cover.Luminous flux 680 lm, Power 1 x 6 W, Light colour warm white, Correlated color temprature (CCT) 3.000 K, Colour rendering index CRI > 80, Housing material: Aluminium / Glass / Plastic, Colour: Alu, Permissible ambient temperature (ta): -20 °C - +25 °C, Protection class (EN 61140): II, Degree of protection (DIN EN 60529): IP20, .With electronic driver, Trailing-edge phase dimmable.

#### **Product Benefits**

- LED recessed spot in round design made of solid aluminum.
  with LED module 6 W (3,000 K) and dimmable round converter phase section.
- Ceiling cutout 68 mm, diameter 82 mm, installation depth 50 mm, IP20.
- Pivoting range 25°.
- Large color variation. Without visible snap ring.
- Classic, formally restrained design.
- In the same optics also in GX5,3 or GU10 version and as dimmable DALI set and as a loudspeaker.
- In addition, in the same surface structure and in the same color also available in square version.