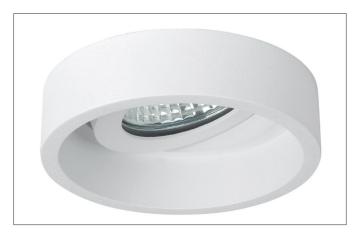

### **LED** recessed spot

Article no. 13026173

Light. For Generations.

LED recessed spot, Round. Ceiling cut-out Ø 68 mm, Installation depth 50 mm, Outer diameter 80 mm, Weight 0,216 kg, with rotattionssymmetrical, deep, wide distributed light intensity. optimal light distribution due to a glass transparent cover.Luminous flux 680 lm, Power 1 x 6 W, System Efficiency 113 lm/W, Light colour warm white, Correlated color temprature (CCT) 2.700 K, Colour rendering index CRI > 80, Housing material: Aluminium, Colour: White, Permissible ambient temperature (ta): -20 °C - +25 °C, Protection class (EN 61140): III, Degree of protection (DIN EN 60529): IP20, .For connection to an external driver, which is not included in the scope of delivery of the luminaire. Depending on driver dimmable.

| Article data       |                   |
|--------------------|-------------------|
| Article no.        | 13026173          |
| GTIN               | 4250047797395     |
| Short description  | LED recessed spot |
| Material           | Aluminium         |
| Colour             | White             |
| Type of surface    | Matt              |
| Shape              | Round             |
| Outer diameter     | 80 mm             |
| Built-in diameter  | 68 mm             |
| Installation depth | 50 mm             |
| Hight              | 20 mm             |
| Weight             | 0.216 kg          |