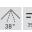

## **LED** recessed spot

Article no. 13026173

Light. For Generations.

| Lighting technology |            |
|---------------------|------------|
| Colour temperature  | 2.700 K    |
| Light colour        | White      |
| Light output        | Direct     |
| Luminous flux       | 680 lm     |
| System efficiency   | 113 lm/W   |
| Colour rendering    | CRI > 80   |
| Reflector           | High-gloss |
| Beam angle          | 38°        |
| Light sharing       | Symmetric  |