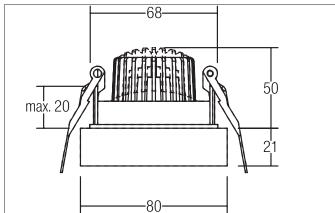

### **LED** recessed spot

Article no. 13026173

Light. For Generations.

LED recessed spot, Round. Ceiling cut-out Ø 68 mm, Installation depth 50 mm, Outer diameter 80 mm, Weight 0,216 kg, with rotattionssymmetrical, deep, wide distributed light intensity. optimal light distribution due to a glass transparent cover.Luminous flux 680 lm, Power 1 x 6 W, System Efficiency 113 lm/W, Light colour warm white, Correlated color temprature (CCT) 2.700 K, Colour rendering index CRI > 80, Housing material: Aluminium, Colour: White, Permissible ambient temperature (ta): -20 °C - +25 °C, Protection class (EN 61140): III, Degree of protection (DIN EN 60529): IP20, .For connection to an external driver, which is not included in the scope of delivery of the luminaire. Depending on driver dimmable.

| Article data       |                   |
|--------------------|-------------------|
| Article no.        | 13026173          |
| GTIN               | 4250047797395     |
| Short description  | LED recessed spot |
| Material           | Aluminium         |
| Colour             | White             |
| Type of surface    | Matt              |
| Shape              | Round             |
| Outer diameter     | 80 mm             |
| Built-in diameter  | 68 mm             |
| Installation depth | 50 mm             |
| Hight              | 20 mm             |
| Weight             | 0.216 kg          |