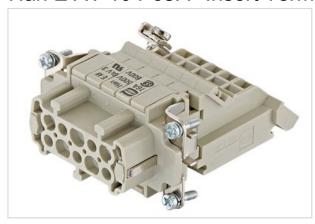

# Han E AV 10 Pos. F Insert Term Block Lef

| Part number        | 09 33 010 4725                              |
|--------------------|---------------------------------------------|
| Specification      | Han E AV 10 Pos. F Insert Term Block<br>Lef |
| HARTING eCatalogue | https://b2b.harting.com/09330104725         |

#### Identification

| Category      | Inserts                              |
|---------------|--------------------------------------|
| Series        | Han E <sup>®</sup> AV                |
| Element       | Terminal block connector             |
| Specification | Left hand version Multi contour (MK) |

#### Version

| Termination method | Screw termination |
|--------------------|-------------------|
| Gender             | Female            |
| Size               | 10 B              |
| Number of contacts | 10                |
| PE contact         | Yes               |