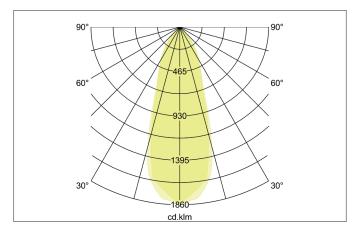

| Lighting technology          |            |
|------------------------------|------------|
| Colour temperature           | 3.000 K    |
| Light colour                 | White      |
| Light output                 | Direct     |
| Luminous flux                | 1,890 lm   |
| System efficiency            | 105 lm/W   |
| Colour rendering             | CRI > 80   |
| Reflector                    | High-gloss |
| Reflector colour             | silver     |
| Beam angle                   | 38°        |
| Light sharing                | Symmetric  |
| Adjustable color temperature | No         |