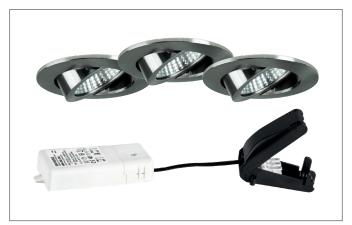

### BB03 LED recessed spotlight set consisting of three lights, one dimmable trailing edge phase section converter, with connection box and three 2,000 mm connecting cables

Article no. 39463153S3

Light. For Generations.

#### Tender

LED recessed spotlight set consisting of three lights, one dimmable trailing edge phase section converter, with connection box and three 2,000 mm connecting cables, Round.Toolless ceiling installation by installation springs. Ceiling cut-out Ø 68 mm, Installation depth 36 mm, Outer diameter 82 mm, Weight 0,490 kg,Reflector silver with rotattionssymmetrical, deep, wide distributed light intensity. optimal light distribution due to a polycarbonat clear cover.Luminous flux 1.890 lm, Power 1 x 18 W, Light colour warm white, Correlated color temprature (CCT) 3.000 K, Colour rendering index CRI > 80, Rated life time L70/B50 at 25 °C: 30.000 h, Rated life time L80/B20 at 25 °C: 50.000 h, Housing material: Aluminium / Polycarbonate, Colour: Nickel, Permissible ambient temperature (ta): -20 °C - +25 °C, Protection class (EN 61140): II, Degree of protection (DIN EN 60529): IP20, .With electronic driver, Trailing-edge phase dimmable.