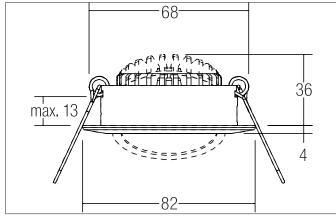

| Article data       |                                                                                                                                                                      |
|--------------------|----------------------------------------------------------------------------------------------------------------------------------------------------------------------|
| Article no.        | 39463153S3                                                                                                                                                           |
| GTIN               | 4251433998556                                                                                                                                                        |
| Series name        | BB03                                                                                                                                                                 |
| Short description  | LED recessed spotlight set consisting of three lights, one dimmable trailing edge phase section converter, with connection box and three 2,000 mm connecting cables  |
| Material           | Aluminium / Polycarbonate                                                                                                                                            |
| Colour             | Nickel                                                                                                                                                               |
| Type of surface    | Matt                                                                                                                                                                 |
| Shape              | Round                                                                                                                                                                |
| Outer diameter     | 82 mm                                                                                                                                                                |
| Built-in diameter  | 68 mm                                                                                                                                                                |
| Installation depth | 36 mm                                                                                                                                                                |
| Hight              | 4 mm                                                                                                                                                                 |
| Scope of delivery  | incl. one connection box, 3-pole for through-wiring and three 2,000 mm extension cables for installing a system with three individual luminaires connected in series |
| Weight             | 0.490 kg                                                                                                                                                             |
| Conformance        | CE, UKCA                                                                                                                                                             |

| Mounting technology         |                                           |
|-----------------------------|-------------------------------------------|
| Mounting method             | Recessed mounting                         |
| Place of installation       | Ceiling-mounted                           |
| Adjustability               | Pivoted                                   |
| Swivel angle                | 30°                                       |
| Max. ceiling thickness      | 13 mm                                     |
| Further references          | No cover with thermal insulation material |
| Material cover              | Polycarbonat clear                        |
| Suitable for through-wiring | Yes                                       |