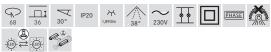

| Article data       |                                                                                                                                                                      |
|--------------------|----------------------------------------------------------------------------------------------------------------------------------------------------------------------|
| Article no.        | 39463153S3                                                                                                                                                           |
| GTIN               | 4251433998556                                                                                                                                                        |
| Series name        | BB03                                                                                                                                                                 |
| Short description  | LED recessed spotlight set consisting of three lights, one dimmable trailing edge phase section converter, with connection box and three 2,000 mm connecting cables  |
| Material           | Aluminium / Polycarbonate                                                                                                                                            |
| Colour             | Nickel                                                                                                                                                               |
| Type of surface    | Matt                                                                                                                                                                 |
| Shape              | Round                                                                                                                                                                |
| Outer diameter     | 82 mm                                                                                                                                                                |
| Built-in diameter  | 68 mm                                                                                                                                                                |
| Installation depth | 36 mm                                                                                                                                                                |
| Hight              | 4 mm                                                                                                                                                                 |
| Scope of delivery  | incl. one connection box, 3-pole for through-wiring and three 2,000 mm extension cables for installing a system with three individual luminaires connected in series |
| Weight             | 0.490 kg                                                                                                                                                             |
| Conformance        | CE, UKCA                                                                                                                                                             |

| Lighting technology          |            |
|------------------------------|------------|
| Colour temperature           | 3.000 K    |
| Light colour                 | White      |
| Light output                 | Direct     |
| Luminous flux                | 1,890 lm   |
| System efficiency            | 105 lm/W   |
| Colour rendering             | CRI > 80   |
| Reflector                    | High-gloss |
| Reflector colour             | silver     |
| Beam angle                   | 38°        |
| Light sharing                | Symmetric  |
| Adjustable color temperature | No         |

| Operating technology of the luminaire |                                                                                          |
|---------------------------------------|------------------------------------------------------------------------------------------|
| System output                         | 18 W                                                                                     |
| Voltage type                          | AC                                                                                       |
| AC nominal voltage max                | 230 V                                                                                    |
| Frequency max                         | 50 Hz                                                                                    |
| Lamp                                  | LED                                                                                      |
| Protection class                      | II                                                                                       |
| Degree of protection                  | IP20                                                                                     |
| Dimmable                              | Yes                                                                                      |
| Control                               | Trailing-edge phase                                                                      |
| Dulh shange passible                  | The light source of this luminaire may only be replaced by the manufacturer or a service |
| Bulb change possible                  | technician commissioned by him or a similarly qualified person.                          |
| Rated life time L70/B50 at 25 °C      | 30,000 h                                                                                 |
| Rated life time L80/B20 at 25 °C      | 50.000 h                                                                                 |

| Mounting technology         |                                           |
|-----------------------------|-------------------------------------------|
| Mounting method             | Recessed mounting                         |
| Place of installation       | Ceiling-mounted                           |
| Adjustability               | Pivoted                                   |
| Swivel angle                | 30°                                       |
| Max. ceiling thickness      | 13 mm                                     |
| Further references          | No cover with thermal insulation material |
| Material cover              | Polycarbonat clear                        |
| Suitable for through-wiring | Yes                                       |