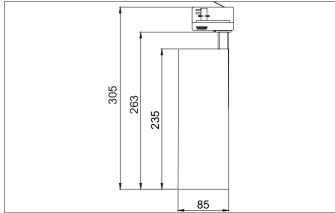

## MAXI LED track spotlight

Article no. 88397185

Light. For Generations.

| Lighting technology          |            |
|------------------------------|------------|
| Colour temperature           | 3.500 K    |
| Light colour                 | White      |
| Luminous flux                | 3,990 lm   |
| System efficiency            | 127 lm/W   |
| Colour rendering             | CRI > 90   |
| Reflector                    | High-gloss |
| Beam angle                   | 30°        |
| Light sharing                | Symmetric  |
| Adjustable color temperature | No         |