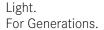

#### MAXI LED track spotlight

Article no. 88397185

#### Tende

LED track spotlight, Round.Luminaire diameter 85.0 mm, Hight 263.0 mm Weight 1.269 kg, with rotattionssymmetrical, deep, wide distributed light intensity.Luminous flux 3.990 lm, Power 1 x 31,5 W, Light colour neutral white, Correlated color temprature (CCT) 3.500 K, Colour rendering index CRI > 90, Housing material: Aluminium, Colour: Black structure, Permissible ambient temperature (ta): -20 °C - +25 °C, Protection class (EN 61140): I, Degree of protection (DIN EN 60529): IP20, .With electronic driver, on/off switchable.