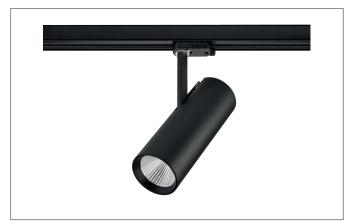

#### Tende

LED track spotlight, Round.Luminaire diameter 85.0 mm, Hight 263.0 mm Weight 1.269 kg, with rotattionssymmetrical, deep, wide distributed light intensity.Luminous flux 3.990 lm, Power 1 x 31,5 W, Light colour neutral white, Correlated color temprature (CCT) 3.500 K, Colour rendering index CRI > 90, Housing material: Aluminium, Colour: Black structure, Permissible ambient temperature (ta): -20 °C - +25 °C, Protection class (EN 61140): I, Degree of protection (DIN EN 60529): IP20, .With electronic driver, on/off switchable.

| Article data      |                          |
|-------------------|--------------------------|
| Article no.       | 88397185                 |
| GTIN              | 4251433938606            |
| Series name       | MAXI                     |
| Short description | LED track spotlight      |
| Material          | Aluminium                |
| Colour            | Black                    |
| Type of surface   | Structure                |
| Shape             | Round                    |
| Outer diameter    | 85 mm                    |
| Length            | 235 mm                   |
| Width             | 85 mm                    |
| Hight             | 263 mm                   |
| Scope of delivery | incl. driver, switchable |
| Weight            | 1.269 kg                 |