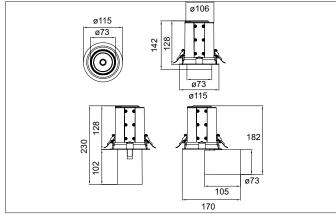

#### Tende

LED recessed spotlight, on/off switchable, Round. Ceiling cut-out Ø 107 mm, Installation depth 128 mm, Weight 0,910 kg, with rotattions-symmetrical, deep, wide distributed light intensity. optimal light distribution due to a glass transparent cover.Luminous flux 2.692 lm, Power 1 x 20 W, Light colour neutral white, Correlated color temprature (CCT) 3.500 K, Colour rendering index CRI > 90, Rated life time L80/B50 at 25 °C: 50.000 h, Housing material: Aluminium / Glass / Plastic, Colour: White structure, Permissible ambient temperature (ta): -20 °C - +25 °C, Protection class (EN 61140): II, Degree of protection (DIN EN 60529): IP20, .With electronic driver, on/off switchable.

| Article data       |                                           |
|--------------------|-------------------------------------------|
| Article no.        | 88752175                                  |
| GTIN               | 4251433973942                             |
| Series name        | TRAXX MIDI                                |
| Short description  | LED recessed spotlight, on/off switchable |
| Material           | Aluminium / Glass / Plastic               |
| Colour             | White                                     |
| Type of surface    | Structure                                 |
| Shape              | Round                                     |
| Built-in diameter  | 107 mm                                    |
| Installation depth | 128 mm                                    |
| Weight             | 0.910 kg                                  |

| Mounting technology         |                                           |
|-----------------------------|-------------------------------------------|
| Mounting method             | Recessed mounting                         |
| Place of installation       | Ceiling-mounted                           |
| Adjustability               | Rotable and pivoted                       |
| Swivel angle                | 90°                                       |
| Rotation angle              | 350°                                      |
| Head adjustable angle       | 90°                                       |
| Further references          | No cover with thermal insulation material |
| Material cover              | Glass transparent                         |
| Suitable for through-wiring | No                                        |