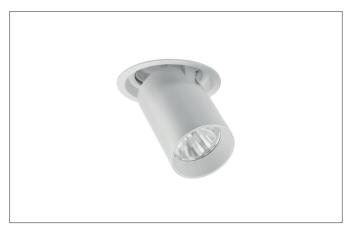

### TRAXX MIDI LED recessed spotlight, on/off switchable

Article no. 88752175

Light. For Generations.

#### Tende

LED recessed spotlight, on/off switchable, Round. Ceiling cut-out Ø 107 mm, Installation depth 128 mm, Weight 0,910 kg, with rotattions-symmetrical, deep, wide distributed light intensity. optimal light distribution due to a glass transparent cover.Luminous flux 2.692 lm, Power 1 x 20 W, Light colour neutral white, Correlated color temprature (CCT) 3.500 K, Colour rendering index CRI > 90, Rated life time L80/B50 at 25 °C: 50.000 h, Housing material: Aluminium / Glass / Plastic, Colour: White structure, Permissible ambient temperature (ta): -20 °C - +25 °C, Protection class (EN 61140): II, Degree of protection (DIN EN 60529): IP20, .With electronic driver, on/off switchable.