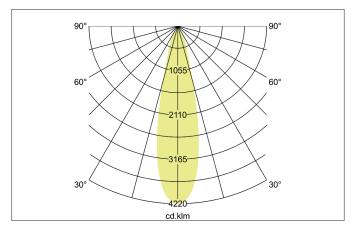

## TRAXX MIDI LED recessed spotlight, on/off switchable

Article no. 88752175

Light. For Generations.

| Lighting technology |            |
|---------------------|------------|
| Colour temperature  | 3.500 K    |
| Light colour        | White      |
| Light output        | Direct     |
| Luminous flux       | 2,692 lm   |
| System efficiency   | 135 lm/W   |
| Colour rendering    | CRI > 90   |
| Reflector           | High-gloss |
| Beam angle          | 25°        |
| Light sharing       | Symmetric  |