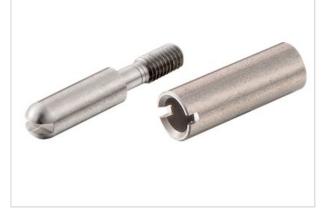

## Coding system Han EEE panel feed through

| Part number                  | 09 32 000 9908                           |
|------------------------------|------------------------------------------|
| Specification                | Coding system Han EEE panel feed through |
| HARTING eCatalogue           | https://b2b.harting.com/09320009908      |
|                              |                                          |
| Identification               |                                          |
| Category                     | Accessories                              |
| Series                       | Han <sup>®</sup> EEE                     |
| Type of accessory            | Coding                                   |
| Description of the accessory | With guide pins/bushes                   |

## Version

| Gender                      | Male<br>Female                                                                                                                 |
|-----------------------------|--------------------------------------------------------------------------------------------------------------------------------|
| Details                     | Guiding system for panel feed through                                                                                          |
| Pack contents               | Supplied as a pair                                                                                                             |
| Material properties         |                                                                                                                                |
| RoHS                        | compliant with exemption                                                                                                       |
| RoHS exemptions             | 6a: Lead as an alloying element in steel for machining purposes and in galvanised steel containing up to 0,35 % lead by weight |
| ELV status                  | compliant with exemption                                                                                                       |
| China RoHS                  | 50                                                                                                                             |
| REACH Annex XVII substances | No                                                                                                                             |
| REACH ANNEX XIV substances  | No                                                                                                                             |
| REACH SVHC substances       | Yes                                                                                                                            |
| REACH SVHC substances       | Lead                                                                                                                           |
|                             |                                                                                                                                |