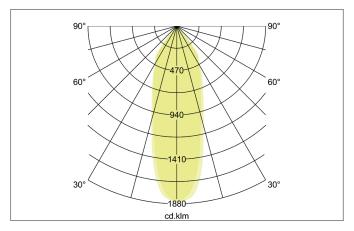

| Lighting technology          |           |
|------------------------------|-----------|
| Colour temperature           | 3.000 K   |
| Light colour                 | White     |
| Light output                 | Direct    |
| Luminous flux                | 1,380 lm  |
| System efficiency            | 69 lm/W   |
| Colour rendering             | CRI > 80  |
| Reflector                    | Glossy    |
| Reflector colour             | silver    |
| Beam angle                   | 40°       |
| Glare evaluation             | UGR < 19  |
| Light sharing                | Symmetric |
| Adjustable color temperature | No        |