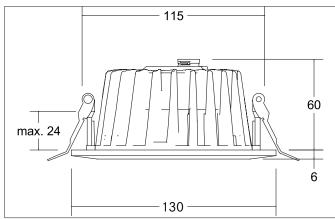

#### Tende

LED recessed downlight, on/off switchable, Round. Toolless ceiling installation by installation springs. Ceiling cut-out Ø 115 mm, Installation depth 60 mm, Outer diameter 130 mm, Weight 0,577 kg,Reflector silver with rotattionssymmetrical, deep, wide distributed light intensity. optimal light distribution due to a glass transparent cover. Luminous flux 1.380 lm, UGR < 19, Power 1 x 20 W, Light colour warm white, Correlated color temprature (CCT) 3.000 K, Colour rendering index CRI > 80, Rated life time L70/B50 at 25 °C: 50.000 h, Housing material: Aluminium / Glass / Plastic, Colour: White, Permissible ambient temperature (ta): -20 °C - +25 °C, Protection class (EN 61140): II, Degree of protection (DIN EN 60529): IP20, .With electronic driver, on/off switchable.

#### **Product Benefits**

- Round insertion downlight made of massive aluminum with clear glass cover.
- Easy and tool-free installation.
- CRI > 80, UGR < 19.
- Low installation depth of 60 mm Diameter of 126 mm, ceiling cut-out 115 mm.
- Ceiling thickness max. 24 mm.
- Delivery with switchable driver and 3-pole connection box with strain relief.

### LYDON MINI LED recessed downlight, on/off switchable

Article no. 41542073

Light. For Generations.

| Article data       |                                                                                             |
|--------------------|---------------------------------------------------------------------------------------------|
| Article no.        | 41542073                                                                                    |
| GTIN               | 4251433939122                                                                               |
| Series name        | LYDON MINI                                                                                  |
| Short description  | LED recessed downlight, on/off switchable                                                   |
| Material           | Aluminium / Glass / Plastic                                                                 |
| Colour             | White                                                                                       |
| Type of surface    | Matt                                                                                        |
| Shape              | Round                                                                                       |
| Outer diameter     | 130 mm                                                                                      |
| Built-in diameter  | 115 mm                                                                                      |
| Installation depth | 60 mm                                                                                       |
| Hight              | 6 mm                                                                                        |
| Scope of delivery  | Incl. converter for connection to 230 V mains voltage, on/off switchable and connection box |
| Weight             | 0.577 kg                                                                                    |
| stamp              | UKCA                                                                                        |

### Operating technology of the luminaire

| Mounting technology         |                                           |
|-----------------------------|-------------------------------------------|
| Mounting method             | Recessed mounting                         |
| Place of installation       | Ceiling-mounted                           |
| Adjustability               | Not adjustable                            |
| Max. ceiling thickness      | 24 mm                                     |
| Further references          | No cover with thermal insulation material |
| Material cover              | Glass transparent                         |
| Suitable for through-wiring | Yes                                       |