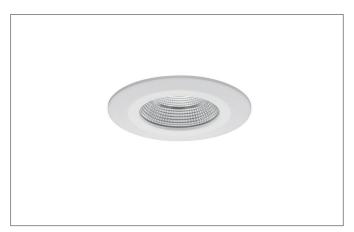

#### Tende

LED recessed downlight, on/off switchable, Round. Toolless ceiling installation by installation springs. Ceiling cut-out Ø 115 mm, Installation depth 60 mm, Outer diameter 130 mm, Weight 0,577 kg,Reflector silver with rotattionssymmetrical, deep, wide distributed light intensity. optimal light distribution due to a glass transparent cover. Luminous flux 1.380 lm, UGR < 19, Power 1 x 20 W, Light colour warm white, Correlated color temprature (CCT) 3.000 K, Colour rendering index CRI > 80, Rated life time L70/B50 at 25 °C: 50.000 h, Housing material: Aluminium / Glass / Plastic, Colour: White, Permissible ambient temperature (ta): -20 °C - +25 °C, Protection class (EN 61140): II, Degree of protection (DIN EN 60529): IP20, .With electronic driver, on/off switchable.

#### **Product Benefits**

- Round insertion downlight made of massive aluminum with clear glass cover.
- Easy and tool-free installation.
- CRI > 80, UGR < 19.
- Low installation depth of 60 mm Diameter of 126 mm, ceiling cut-out 115 mm.
- Ceiling thickness max. 24 mm.
- Delivery with switchable driver and 3-pole connection box with strain relief.