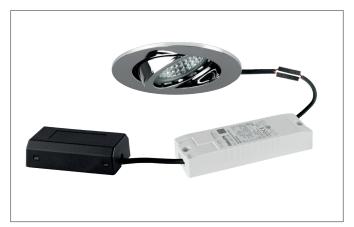

#### Tende

LED recessed spot set, DALI dimmable, incl. connection box, Round.Toolless ceiling installation by installation springs. Ceiling cut-out Ø 68 mm, Installation depth 50 mm, Outer diameter 82 mm, Weight 0,277 kg,Reflector silver with rotattionssymmetrical, deep, wide distributed light intensity. optimal light distribution due to a glass transparent cover.Luminous flux 680 lm, Power 1 x 6 W, Light colour warm white, Correlated color temprature (CCT) 3.000 K, Colour rendering index CRI > 80, Housing material: Aluminium / Glass / Plastic, Colour: Chrome, Permissible ambient temperature (ta): -20 °C - +25 °C, Protection class (EN 61140): II, Degree of protection (DIN EN 60529): IP20, .With electronic driver, DALI-2 dimmable.

#### **Product Benefits**

- LED recessed spotlight in round design made of solid aluminum with LED module 6 W (3.000 K) and dimmable DALI converter WITHOUT glow-in-the-dark effect.
- Ceiling cut-out 68 mm, diameter 82 mm, installation depth 50 mm, IP20.
- Swivel range 25°.
- Large color variation. Without visible snap ring.
- Classic, formally restrained design.
- In the same optics also in GX5.3 or GU10 version and as a dimmable Set phase section or DALI and as a loudspeaker version.
- In addition, in the same surface structure and in the same color also available in square version.

# TIRREL-R LED recessed spot set, DALI dimmable, incl. connection box

Article no. 41443023

Light. For Generations.

| Article data       |                                                            |
|--------------------|------------------------------------------------------------|
| Article no.        | 41443023                                                   |
| GTIN               | 4251433949114                                              |
| Series name        | TIRREL-R                                                   |
| Short description  | LED recessed spot set, DALI dimmable, incl. connection box |
| Material           | Aluminium / Glass / Plastic                                |
| Colour             | Chrome                                                     |
| Type of surface    | Glossy                                                     |
| Shape              | Round                                                      |
| Outer diameter     | 82 mm                                                      |
| Built-in diameter  | 68 mm                                                      |
| Installation depth | 50 mm                                                      |
| Hight              | 3 mm                                                       |
| Scope of delivery  | Incl. 5-pole connection box                                |
| Weight             | 0.277 kg                                                   |
| stamp              | UKCA                                                       |