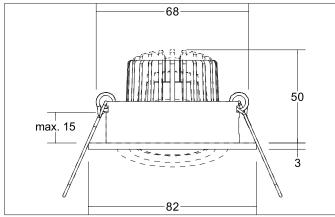

#### Tende

LED recessed spot set, DALI dimmable, incl. connection box, Round.Toolless ceiling installation by installation springs. Ceiling cut-out Ø 68 mm, Installation depth 50 mm, Outer diameter 82 mm, Weight 0,277 kg,Reflector silver with rotattionssymmetrical, deep, wide distributed light intensity. optimal light distribution due to a glass transparent cover.Luminous flux 680 lm, Power 1 x 6 W, Light colour warm white, Correlated color temprature (CCT) 3.000 K, Colour rendering index CRI > 80, Housing material: Aluminium / Glass / Plastic, Colour: Chrome, Permissible ambient temperature (ta): -20 °C - +25 °C, Protection class (EN 61140): II, Degree of protection (DIN EN 60529): IP20, .With electronic driver, DALI-2 dimmable.

# TIRREL-R LED recessed spot set, DALI dimmable, incl. connection box

Article no. 41443023

Light. For Generations.

| Article data       |                                                            |
|--------------------|------------------------------------------------------------|
| Article no.        | 41443023                                                   |
| GTIN               | 4251433949114                                              |
| Series name        | TIRREL-R                                                   |
| Short description  | LED recessed spot set, DALI dimmable, incl. connection box |
| Material           | Aluminium / Glass / Plastic                                |
| Colour             | Chrome                                                     |
| Type of surface    | Glossy                                                     |
| Shape              | Round                                                      |
| Outer diameter     | 82 mm                                                      |
| Built-in diameter  | 68 mm                                                      |
| Installation depth | 50 mm                                                      |
| Hight              | 3 mm                                                       |
| Scope of delivery  | Incl. 5-pole connection box                                |
| Weight             | 0.277 kg                                                   |
| stamp              | UKCA                                                       |

| Mounting technology         |                                           |
|-----------------------------|-------------------------------------------|
| Mounting method             | Recessed mounting                         |
| Place of installation       | Ceiling-mounted                           |
| Adjustability               | Pivoted                                   |
| Swivel angle                | 20°                                       |
| Max. ceiling thickness      | 15 mm                                     |
| Further references          | No cover with thermal insulation material |
| Material cover              | Glass transparent                         |
| Circlip                     | Without circlip                           |
| Suitable for through-wiring | Yes                                       |