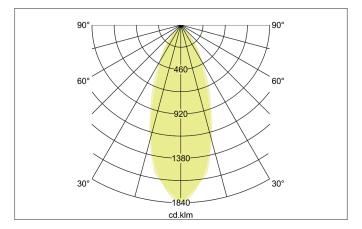

| Lighting technology          |            |
|------------------------------|------------|
| Colour temperature           | 3.000 K    |
| Light output                 | Direct     |
| Luminous flux                | 680 lm     |
| System efficiency            | 113 lm/W   |
| Colour rendering             | CRI > 80   |
| Reflector                    | High-gloss |
| Reflector colour             | silver     |
| Beam angle                   | 38°        |
| Light sharing                | Symmetric  |
| Adjustable color temperature | No         |