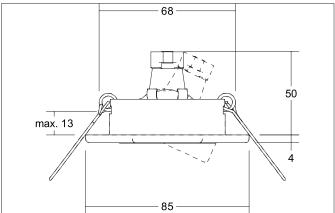

| Article data       |                      |
|--------------------|----------------------|
| Article no.        | 1892.03              |
| GTIN               | 4250047776994        |
| Short description  | Recessed spot, GX5,3 |
| Material           | Steel                |
| Colour             | Chrome               |
| Shape              | Angular              |
| Built-in diameter  | 68 mm                |
| Installation depth | 50 mm                |
| Weight             | 0.070 kg             |

| Mounting technology   |                                           |
|-----------------------|-------------------------------------------|
| Mounting method       | Recessed mounting                         |
| Place of installation | Ceiling-mounted                           |
| Adjustability         | Pivoted                                   |
| Swivel angle          | 25°                                       |
| Further references    | No cover with thermal insulation material |
| Circlip               | Without circlip                           |