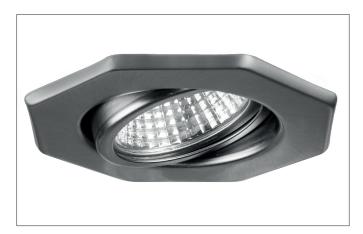

## **BRUMBERG**

Recessed spot, GX5,3 Article no. 1892.03

## Tender

Recessed spot, GX5,3, chrome satin, Angular. In a compact design, for installation in tool-less rapid assembly systems. Lamp holder: GX5.3, Mounting method: Recessed mounting, Place of installation: Ceiling-mounted, Material: Steel, Degree of protection: according to DIN EN 60529 IP20, Protection class: (EN 61140) III, Voltage: 12V, Power: 50W, Amount of light sources / fittings: 1.0 Qty, Adjustability: Pivoted, With control gear: No, Control: Dimming depending on driver.

| Article data       |                      |
|--------------------|----------------------|
| Article no.        | 1892.03              |
| GTIN               | 4250047776994        |
| Short description  | Recessed spot, GX5,3 |
| Material           | Steel                |
| Colour             | Chrome               |
| Shape              | Angular              |
| Built-in diameter  | 68 mm                |
| Installation depth | 50 mm                |
| Weight             | 0.070 kg             |