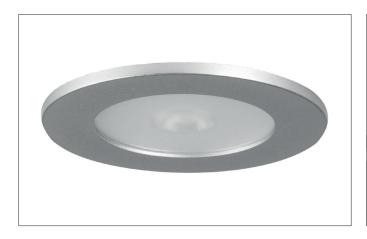

#### **UMPRO LED recessed downlight**

Article no. 12027083

Light. For Generations.

LED recessed downlight, Round. Toolless ceiling installation by leaf spring. Ceiling cut-out Ø 60 mm, Installation depth 14 mm, Outer diameter 70 mm, Weight 0,070 kg, with rotattionssymmetrical, deep, wide distributed light intensity. optimal light distribution due to a plastic, opal cover. Luminous flux 125 lm, Power 1 x 2 W, System Efficiency 62 lm/W, Light colour warm white, Correlated color temprature (CCT) 3.000 K, Colour rendering index CRI > 80, Housing material: Plastic, Colour: Black, Permissible ambient temperature (ta): -20 °C - +25 °C, Protection class (EN 61140): III, Degree of protection (DIN EN 60529): IP20. For connection to an external driver, which is not included in the scope of delivery of the luminaire. Depending on driver dimmable.