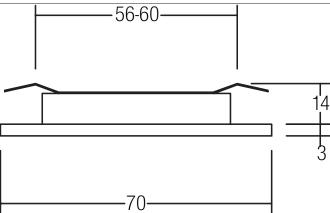

#### **UMPRO LED recessed downlight**

Article no. 12027083

Light. For Generations.

LED recessed downlight, Round. Toolless ceiling installation by leaf spring. Ceiling cut-out Ø 60 mm, Installation depth 14 mm, Outer diameter 70 mm, Weight 0,070 kg, with rotattionssymmetrical, deep, wide distributed light intensity. optimal light distribution due to a plastic, opal cover. Luminous flux 125 lm, Power 1 x 2 W, System Efficiency 62 lm/W, Light colour warm white, Correlated color temprature (CCT) 3.000 K, Colour rendering index CRI > 80, Housing material: Plastic, Colour: Black, Permissible ambient temperature (ta): -20 °C - +25 °C, Protection class (EN 61140): III, Degree of protection (DIN EN 60529): IP20. For connection to an external driver, which is not included in the scope of delivery of the luminaire. Depending on driver dimmable.

| Article data       |                                     |
|--------------------|-------------------------------------|
| Article no.        | 12027083                            |
| GTIN               | 4251433937418                       |
| Series name        | UMPRO                               |
| Short description  | LED recessed downlight              |
| Material           | Plastic                             |
| Colour             | Black                               |
| Shape              | Round                               |
| Outer diameter     | 70 mm                               |
| Built-in diameter  | 60 mm                               |
| Installation depth | 14 mm                               |
| Hight              | 3 mm                                |
| Scope of delivery  | Including 2,000 mm connecting cable |
| Weight             | 0.070 kg                            |