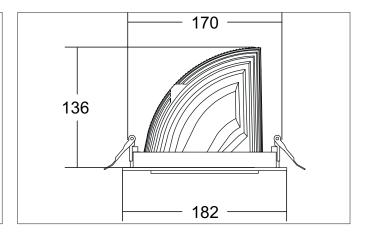

#### Tender

LED recessed spotlight, on/off switchable, Round. Ceiling cut-out Ø 170 mm, Installation depth 136 mm, Outer diameter 182 mm, Weight 1,300 kg, with rotattionssymmetrical, deep, wide distributed light intensity. optimal light distribution due to a glass transparent cover.Luminous flux 5.264 Im, Power 1 x 41,5 W, Light colour warm white, Correlated color temprature (CCT) 3.000 K, Colour rendering index CRI > 90, Housing material: Aluminium, Colour: White structure, Permissible ambient temperature (ta): -20 °C - +25 °C, Protection class (EN 61140): II, Degree of protection (DIN EN 60529): IP20, .With electronic driver, on/off switchable.

| Article data       |                                           |
|--------------------|-------------------------------------------|
| Article no.        | 88274173                                  |
| GTIN               | 4251433973621                             |
| Series name        | ARTEMIS MAXI                              |
| Short description  | LED recessed spotlight, on/off switchable |
| Material           | Aluminium                                 |
| Colour             | White                                     |
| Type of surface    | Structure                                 |
| Shape              | Round                                     |
| Outer diameter     | 182 mm                                    |
| Built-in diameter  | 170 mm                                    |
| Installation depth | 136 mm                                    |
| Weight             | 1.300 kg                                  |