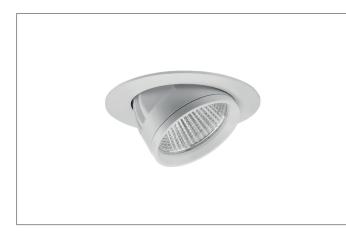

#### Tender

LED recessed spotlight, on/off switchable, Round. Ceiling cut-out Ø 170 mm, Installation depth 136 mm, Outer diameter 182 mm, Weight 1,300 kg, with rotattionssymmetrical, deep, wide distributed light intensity. optimal light distribution due to a glass transparent cover.Luminous flux 5.264 Im, Power 1 x 41,5 W, Light colour warm white, Correlated color temprature (CCT) 3.000 K, Colour rendering index CRI > 90, Housing material: Aluminium, Colour: White structure, Permissible ambient temperature (ta): -20 °C - +25 °C, Protection class (EN 61140): II, Degree of protection (DIN EN 60529): IP20, .With electronic driver, on/off switchable.

| Article data       |                                           |
|--------------------|-------------------------------------------|
| Article no.        | 88274173                                  |
| GTIN               | 4251433973621                             |
| Series name        | ARTEMIS MAXI                              |
| Short description  | LED recessed spotlight, on/off switchable |
| Material           | Aluminium                                 |
| Colour             | White                                     |
| Type of surface    | Structure                                 |
| Shape              | Round                                     |
| Outer diameter     | 182 mm                                    |
| Built-in diameter  | 170 mm                                    |
| Installation depth | 136 mm                                    |
| Weight             | 1.300 kg                                  |