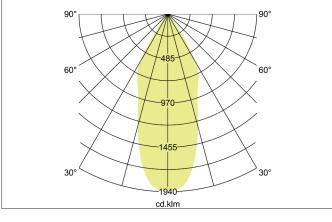

## ARTEMIS MAXI LED recessed spotlight, on/off switchable

Article no. 88274173

Light. For Generations.

| Lighting technology |            |
|---------------------|------------|
| Colour temperature  | 3.000 K    |
| Light colour        | White      |
| Light output        | Direct     |
| Luminous flux       | 5,264 lm   |
| System efficiency   | 127 lm/W   |
| Colour rendering    | CRI > 90   |
| Reflector           | High-gloss |
| Beam angle          | 40°        |
| Light sharing       | Symmetric  |