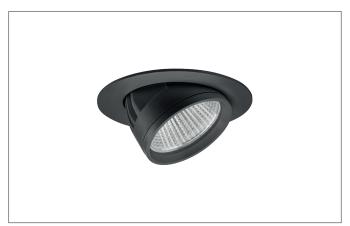

### ARTEMIS MAXI LED recessed spotlight, on/off switchable

Article no. 88272183

Light. For Generations.

#### Tende

LED recessed spotlight, on/off switchable, Round. Ceiling cut-out Ø 170 mm, Installation depth 136 mm, Outer diameter 182 mm, Weight 1,300 kg, with rotattionssymmetrical, deep, wide distributed light intensity. optimal light distribution due to a glass transparent cover.Luminous flux 5.243 lm, Power 1 x 41,5 W, Light colour warm white, Correlated color temprature (CCT) 3.000 K, Colour rendering index CRI > 90, Housing material: Aluminium, Colour: Black structure, Permissible ambient temperature (ta): -20 °C - +25 °C, Protection class (EN 61140): II, Degree of protection (DIN EN 60529): IP20, .With electronic driver, on/off switchable.