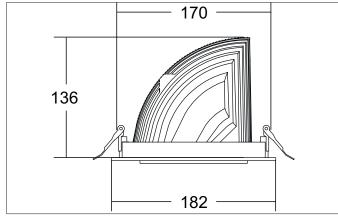

#### Tende

LED recessed spotlight, on/off switchable, Round. Ceiling cut-out Ø 170 mm, Installation depth 136 mm, Outer diameter 182 mm, Weight 1,300 kg, with rotattionssymmetrical, deep, wide distributed light intensity. optimal light distribution due to a glass transparent cover.Luminous flux 5.243 lm, Power 1 x 41,5 W, Light colour warm white, Correlated color temprature (CCT) 3.000 K, Colour rendering index CRI > 90, Housing material: Aluminium, Colour: Black structure, Permissible ambient temperature (ta): -20 °C - +25 °C, Protection class (EN 61140): II, Degree of protection (DIN EN 60529): IP20, .With electronic driver, on/off switchable.

| Article data       |                                           |
|--------------------|-------------------------------------------|
| Article no.        | 88272183                                  |
| GTIN               | 4251433974765                             |
| Series name        | ARTEMIS MAXI                              |
| Short description  | LED recessed spotlight, on/off switchable |
| Material           | Aluminium                                 |
| Colour             | Black                                     |
| Type of surface    | Structure                                 |
| Shape              | Round                                     |
| Outer diameter     | 182 mm                                    |
| Built-in diameter  | 170 mm                                    |
| Installation depth | 136 mm                                    |
| Weight             | 1.300 kg                                  |