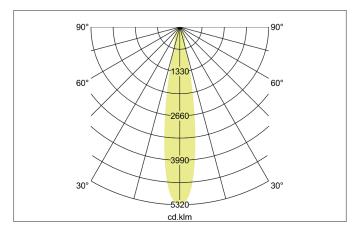

## ARTEMIS MAXI LED recessed spotlight, on/off switchable

Article no. 88272183

Light. For Generations.

| Lighting technology |            |
|---------------------|------------|
| Colour temperature  | 3.000 K    |
| Light colour        | White      |
| Light output        | Direct     |
| Luminous flux       | 5,243 lm   |
| System efficiency   | 126 lm/W   |
| Colour rendering    | CRI > 90   |
| Reflector           | High-gloss |
| Beam angle          | 20°        |
| Light sharing       | Symmetric  |