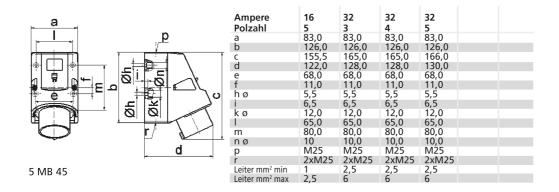

## wall mounting appliance inlet - housing dimensions 126x83

| Product description       |                                                |  |
|---------------------------|------------------------------------------------|--|
| BALS-PrdNr                | 24627                                          |  |
| EAN                       | 4024941947572                                  |  |
| Product category          | TE wall mounting appliance inlet Quick-Connect |  |
| Current                   | 32A                                            |  |
| Number of poles           | 5p                                             |  |
| Arangement of phases      | 3p+N+PE                                        |  |
| Position of earth contact | 1 h                                            |  |

| Product description    |                                                                                                                                                                                                                   |
|------------------------|-------------------------------------------------------------------------------------------------------------------------------------------------------------------------------------------------------------------|
| Voltage                | > 50V for all other not classified voltages and/or<br>frequencies. This time position can additionally<br>process in special applications, in which a distinction<br>to standardized positions needed to be used. |
| Protection degree      | IP44                                                                                                                                                                                                              |
| Colour code            | grey RAL 7035                                                                                                                                                                                                     |
| Colour of appliance    | Housing bottom grey RAL 7035, Housing top grey RAL 7035, Collar grey RAL 7035                                                                                                                                     |
| Connection design      | screwless spring-clamp technology                                                                                                                                                                                 |
| Maximum conductor size | 6,0 qmm                                                                                                                                                                                                           |
| Cable entry            | 1xM25 top, 2xM25 bottom                                                                                                                                                                                           |
| Height                 | 166mm                                                                                                                                                                                                             |
| Width                  | 83mm                                                                                                                                                                                                              |
| Depth                  | 130mm                                                                                                                                                                                                             |
| Dimension of enclosure | 126x83 mm (HxW)                                                                                                                                                                                                   |
| Material of enclosure  | Polyamide                                                                                                                                                                                                         |
| Contacts               | The contact carrier is made of high temperature resistant material, the contacts are brass nickel plated                                                                                                          |

| Additional technical properties |                                                             |
|---------------------------------|-------------------------------------------------------------|
|                                 | The cable entry is one at top open and two at bottom closed |
|                                 | Lower part of housing rotatable by 180°                     |
|                                 | 4 cut out fixing holes in the lower part of housing         |