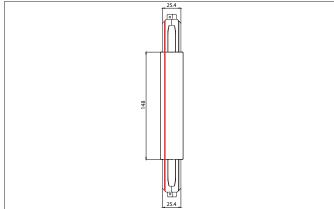

## Center power feed

Article no. 87124080

| Tender                   |
|--------------------------|
| Center power feed, black |

| Article data      |                   |
|-------------------|-------------------|
| Article no.       | 87124080          |
| GTIN              | 4251433979326     |
| Short description | Center power feed |
| Colour            | Black             |
| Weight            | 0.210 kg          |

| Packing data            |                                                                                                                                                                                                                                      |
|-------------------------|--------------------------------------------------------------------------------------------------------------------------------------------------------------------------------------------------------------------------------------|
| Gross weight            | 0.21 kg                                                                                                                                                                                                                              |
| Length of packaging     | 255 mm                                                                                                                                                                                                                               |
| Packaging width         | 32 mm                                                                                                                                                                                                                                |
| Packaging hight         | 38 mm                                                                                                                                                                                                                                |
| Disposal at end of life | This product must not be disposed of with household waste. You are obliged, to dispose of such electrical waste separately.                                                                                                          |
|                         | By disposing of electrical waste and other old or defective electronics separately, you support recycling or other forms of re-use. In that way you help to take care and to avoid that harmful substances get into the environment. |