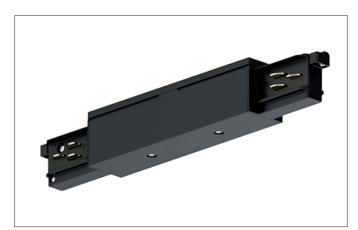

## Center power feed

Article no. 87124080

| Tender                   |
|--------------------------|
| Center power feed, black |

| Article data      |                   |
|-------------------|-------------------|
| Article no.       | 87124080          |
| GTIN              | 4251433979326     |
| Short description | Center power feed |
| Colour            | Black             |
| Weight            | 0.210 kg          |