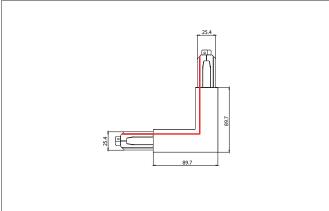

## **Corner connector 90**

Article no. 87126080

| Tender                     |
|----------------------------|
| Corner connector 90, black |

| Article data      |                     |
|-------------------|---------------------|
| Article no.       | 87126080            |
| GTIN              | 4251433979401       |
| Short description | Corner connector 90 |
| Colour            | Black               |
| Weight            | 0.210 kg            |