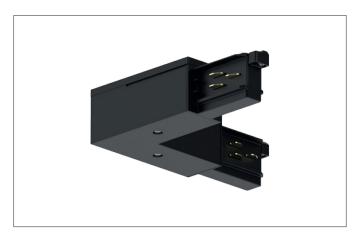

## **Corner connector 90**

Article no. 87126080

| Tender                     |
|----------------------------|
| Corner connector 90, black |

| Article data      |                     |
|-------------------|---------------------|
| Article no.       | 87126080            |
| GTIN              | 4251433979401       |
| Short description | Corner connector 90 |
| Colour            | Black               |
| Weight            | 0.210 kg            |