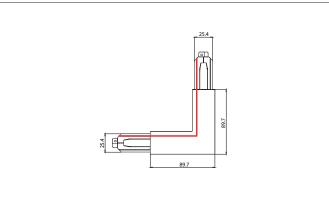

## **Corner connector 90**

Article no. 87126680

| Tender                      |
|-----------------------------|
| Corner connector 90, silver |

| Article data      |                     |
|-------------------|---------------------|
| Article no.       | 87126680            |
| GTIN              | 4251433979746       |
| Short description | Corner connector 90 |
| Colour            | Silver              |
| Weight            | 0.190 kg            |