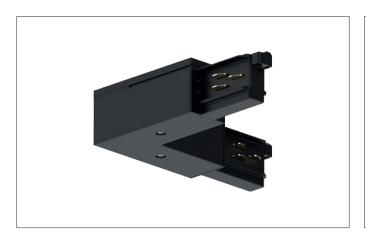

## **Corner connector 90**

Article no. 87126680

| Tender                      |
|-----------------------------|
| Corner connector 90, silver |

| Article data      |                     |
|-------------------|---------------------|
| Article no.       | 87126680            |
| GTIN              | 4251433979746       |
| Short description | Corner connector 90 |
| Colour            | Silver              |
| Weight            | 0.190 kg            |