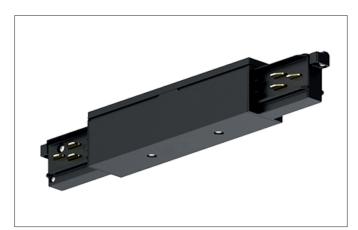

## Center power feed

Article no. 87124070

| Tender                   |
|--------------------------|
| Center power feed, white |

| Article data      |                   |
|-------------------|-------------------|
| Article no.       | 87124070          |
| GTIN              | 4251433979654     |
| Short description | Center power feed |
| Colour            | White             |
| Weight            | 0.210 kg          |

| Packing data            |                                                                                                                                                                                                                                                                                                                                                                   |
|-------------------------|-------------------------------------------------------------------------------------------------------------------------------------------------------------------------------------------------------------------------------------------------------------------------------------------------------------------------------------------------------------------|
| Gross weight            | 0.21 kg                                                                                                                                                                                                                                                                                                                                                           |
| Length of packaging     | 255 mm                                                                                                                                                                                                                                                                                                                                                            |
| Packaging width         | 32 mm                                                                                                                                                                                                                                                                                                                                                             |
| Packaging hight         | 38 mm                                                                                                                                                                                                                                                                                                                                                             |
| Disposal at end of life | This product must not be disposed of with household waste. You are obliged, to dispose of such electrical waste separately.  By disposing of electrical waste and other old or defective electronics separately, you support recycling or other forms of re-use. In that way you help to take care and to avoid that harmful substances get into the environment. |