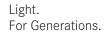

## Center power feed

Article no. 87124070

| Tender                   |
|--------------------------|
| Center power feed, white |

| Article data      |                   |
|-------------------|-------------------|
| Article no.       | 87124070          |
| GTIN              | 4251433979654     |
| Short description | Center power feed |
| Colour            | White             |
| Weight            | 0.210 kg          |