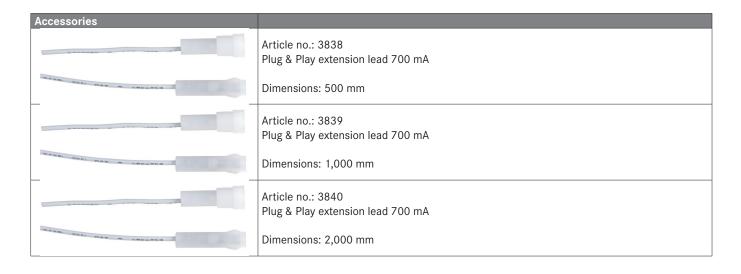

### **BOWL-R LED recessed downlight**

Article no. 12520074

Light. For Generations.

| Accessories                                                                                                                                                                                                                                                                                                                                                                                                                                                                                                                                                                                                                                                                                                                                                                                                                                                                                                                                                                                                                                                                                                                                                                                                                                                                                                                                                                                                                                                                                                                                                                                                                                                                                                                                                                                                                                                                                                                                                                                                                                                                                                                    |                                                                                                                                         |
|--------------------------------------------------------------------------------------------------------------------------------------------------------------------------------------------------------------------------------------------------------------------------------------------------------------------------------------------------------------------------------------------------------------------------------------------------------------------------------------------------------------------------------------------------------------------------------------------------------------------------------------------------------------------------------------------------------------------------------------------------------------------------------------------------------------------------------------------------------------------------------------------------------------------------------------------------------------------------------------------------------------------------------------------------------------------------------------------------------------------------------------------------------------------------------------------------------------------------------------------------------------------------------------------------------------------------------------------------------------------------------------------------------------------------------------------------------------------------------------------------------------------------------------------------------------------------------------------------------------------------------------------------------------------------------------------------------------------------------------------------------------------------------------------------------------------------------------------------------------------------------------------------------------------------------------------------------------------------------------------------------------------------------------------------------------------------------------------------------------------------------|-----------------------------------------------------------------------------------------------------------------------------------------|
|                                                                                                                                                                                                                                                                                                                                                                                                                                                                                                                                                                                                                                                                                                                                                                                                                                                                                                                                                                                                                                                                                                                                                                                                                                                                                                                                                                                                                                                                                                                                                                                                                                                                                                                                                                                                                                                                                                                                                                                                                                                                                                                                | Article no.: 17723000<br>LED converter 700 mA, on/off switchable<br>Power: 1,4 - 31 W<br>Dimensions: 146 mm x 43.5 mm x 30 mm           |
| EMILITIES AND A                                                                                                                                                                                                                                                                                                                                                                                                                                                                                                                                                                                                                                                                                                                                                                                                                                                                                                                                                                                                                                                                                                                                                                                                                                                                                                                                                                                                                                                                                                                                                                                                                                                                                                                                                                                                                                                                                                                                                                                                                                                                                                                | Article no.: 17723010 LED converter 700 mA, on/off switchable Power: 1,4 - 31 W Dimensions: 146 mm x 43.5 mm x 30 mm                    |
|                                                                                                                                                                                                                                                                                                                                                                                                                                                                                                                                                                                                                                                                                                                                                                                                                                                                                                                                                                                                                                                                                                                                                                                                                                                                                                                                                                                                                                                                                                                                                                                                                                                                                                                                                                                                                                                                                                                                                                                                                                                                                                                                | Article no.: 17723020<br>LED converter 700 mA, on/off switchable<br>Power: 1,4 - 31 W<br>Dimensions: 146 mm x 43.5 mm x 30 mm           |
| Milital State                                                                                                                                                                                                                                                                                                                                                                                                                                                                                                                                                                                                                                                                                                                                                                                                                                                                                                                                                                                                                                                                                                                                                                                                                                                                                                                                                                                                                                                                                                                                                                                                                                                                                                                                                                                                                                                                                                                                                                                                                                                                                                                  | Article no.: 17746000<br>LED converter 700 mA, trailing-edge phase dimmable<br>Power: 11,2 - 20 W<br>Dimensions: 110 mm x 52 mm x 22 mm |
| Military Land Comment                                                                                                                                                                                                                                                                                                                                                                                                                                                                                                                                                                                                                                                                                                                                                                                                                                                                                                                                                                                                                                                                                                                                                                                                                                                                                                                                                                                                                                                                                                                                                                                                                                                                                                                                                                                                                                                                                                                                                                                                                                                                                                          | Article no.: 17746010 LED converter 700 mA, trailing-edge phase dimmable Power: 11,2 - 20 W Dimensions: 110 mm x 52 mm x 22 mm          |
| Will have been a second of the | Article no.: 17746020<br>LED converter 700 mA, trailing-edge phase dimmable<br>Power: 11,2 - 20 W<br>Dimensions: 110 mm x 52 mm x 22 mm |
|                                                                                                                                                                                                                                                                                                                                                                                                                                                                                                                                                                                                                                                                                                                                                                                                                                                                                                                                                                                                                                                                                                                                                                                                                                                                                                                                                                                                                                                                                                                                                                                                                                                                                                                                                                                                                                                                                                                                                                                                                                                                                                                                | Article no.: 17748000<br>LED converter 700 mA, trailing-edge phase dimmable<br>Power: 1,4 - 32 W<br>Dimensions: 166 mm x 46 mm x 34 mm  |
|                                                                                                                                                                                                                                                                                                                                                                                                                                                                                                                                                                                                                                                                                                                                                                                                                                                                                                                                                                                                                                                                                                                                                                                                                                                                                                                                                                                                                                                                                                                                                                                                                                                                                                                                                                                                                                                                                                                                                                                                                                                                                                                                | Article no.: 17748010 LED converter 700 mA, trailing-edge phase dimmable Power: 1,4 - 32 W Dimensions: 166 mm x 46 mm x 34 mm           |
|                                                                                                                                                                                                                                                                                                                                                                                                                                                                                                                                                                                                                                                                                                                                                                                                                                                                                                                                                                                                                                                                                                                                                                                                                                                                                                                                                                                                                                                                                                                                                                                                                                                                                                                                                                                                                                                                                                                                                                                                                                                                                                                                | Article no.: 17748020<br>LED converter 700 mA, trailing-edge phase dimmable<br>Power: 1,4 - 32 W<br>Dimensions: 166 mm x 46 mm x 34 mm  |
| Manual 11                                                                                                                                                                                                                                                                                                                                                                                                                                                                                                                                                                                                                                                                                                                                                                                                                                                                                                                                                                                                                                                                                                                                                                                                                                                                                                                                                                                                                                                                                                                                                                                                                                                                                                                                                                                                                                                                                                                                                                                                                                                                                                                      | Article no.: 17767000<br>LED converter 700 mA, 1-10 V dimmable (analog)<br>Power: 2,1 - 20 W<br>Dimensions: 110 mm x 52 mm x 22 mm      |