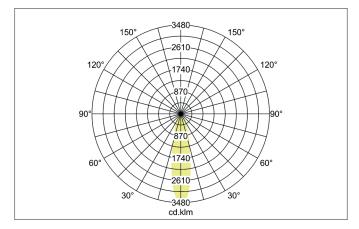

| Lighting technology          |            |
|------------------------------|------------|
| Colour temperature           | 4.000 K    |
| Light colour                 | White      |
| Light output                 | Direct     |
| Luminous flux                | 660 lm     |
| System efficiency            | 94 lm/W    |
| Colour rendering             | CRI > 80   |
| Reflector                    | High-gloss |
| Reflector colour             | silver     |
| Beam angle                   | 30°        |
| Light sharing                | Symmetric  |
| Adjustable color temperature | No         |