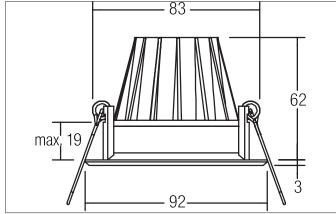

#### Tende

LED recessed downlight, Round.Toolless ceiling installation by installation springs. Ceiling cut-out Ø 83 mm, Installation depth 62 mm, Outer diameter 92 mm, Weight 0,145 kg,Reflector silver with rotattionssymmetrical, deep, wide distributed light intensity. optimal light distribution due to a glass transparent cover.Luminous flux 660 lm, Power 1 x 7 W, Light colour neutral white, Correlated color temprature (CCT) 4.000 K, Colour rendering index CRI > 80, Rated life time L70/B50 at 25 °C: 50.000 h, Housing material: Aluminium / Glass, Colour: White, Permissible ambient temperature (ta): -20 °C - +25 °C, Protection class (EN 61140): III, Degree of protection (DIN EN 60529): IP20, .For connection to an external driver, which is not included in the scope of delivery of the luminaire. Depending on driver dimmable.

### **BOWL-R LED recessed downlight**

Article no. 12520074

Light. For Generations.

| Article data       |                        |
|--------------------|------------------------|
| Article no.        | 12520074               |
| GTIN               | 4251433917861          |
| Series name        | BOWL-R                 |
| Short description  | LED recessed downlight |
| Material           | Aluminium / Glass      |
| Colour             | White                  |
| Type of surface    | Matt                   |
| Shape              | Round                  |
| Outer diameter     | 92 mm                  |
| Built-in diameter  | 83 mm                  |
| Installation depth | 62 mm                  |
| Hight              | 3 mm                   |
| Weight             | 0.145 kg               |
| stamp              | UKCA                   |
| Conformance        | CE, UKCA               |

| Mounting technology    |                                           |
|------------------------|-------------------------------------------|
| Mounting method        | Recessed mounting                         |
| Place of installation  | Ceiling-mounted                           |
| Adjustability          | Not adjustable                            |
| Max. ceiling thickness | 19 mm                                     |
| Further references     | No cover with thermal insulation material |
| Material cover         | Glass transparent                         |