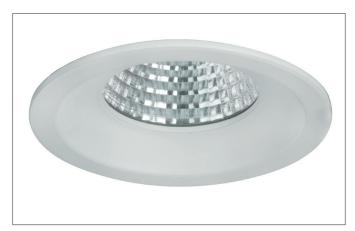

#### **BOWL-R LED recessed downlight**

Article no. 12520074

Light. For Generations.

#### **Product Benefits**

- Recessed downlight in round design made of solid aluminum.
- Ceiling cutout 83 mm, outer diameter 92 mm, recess depth 62 mm, luminous flux 630 / 660 lm, IP20.
- · Recessed light emission for improved glare control
- Dimmable when using a suitable converter.
- Alternatively also available in square design.