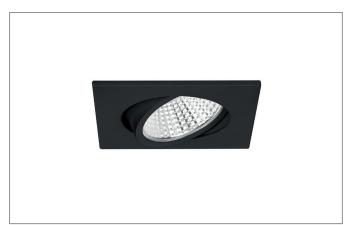

#### **KERBY-S LED recessed spot**

Article no. 12396084

Light. For Generations.

#### **Product Benefits**

- Square recessed spotlight made of solid aluminum with a glass cover.
- Easy and tool-free mounting.
- CRI > 80.
- Low installation depth 60 mm, length 110 mm, width 110 mm,
   Ceiling cut-out 95 mm.
- Ceiling thickness maximum 13 mm.
- Current supply with 350 mA.
- Alternatively available as set dimmable (trailing-edge phase dimmer), in version dim2warm and in round design.