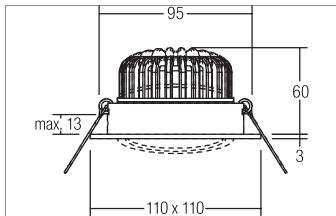

#### Tende

LED recessed spot, Square. Toolless ceiling installation by installation springs. Ceiling cut-out Ø 95 mm, Installation depth 60 mm, Length 110 mm, Width 110 mm, Weight 0,283 kg, Reflector silver with rotattionssymmetrical, deep, wide distributed light intensity. optimal light distribution due to a glass transparent cover. Luminous flux 1.280 lm, Power 1 x 12 W, Light colour neutral white, Correlated color temprature (CCT) 4.000 K, Colour rendering index CRI > 80, Rated life time L80/B20 at 25 °C: 50.000 h, Housing material: Aluminium / Glass, Colour: Black, Permissible ambient temperature (ta): -20 °C - +25 °C, Protection class (EN 61140): III, Degree of protection (DIN EN 60529): IP20, .For connection to an external driver, which is not included in the scope of delivery of the luminaire. Depending on driver dimmable.

#### **Product Benefits**

- Square recessed spotlight made of solid aluminum with a glass cover.
- Easy and tool-free mounting.
- CRI > 80.
- Low installation depth 60 mm, length 110 mm, width 110 mm,
   Ceiling cut-out 95 mm.
- Ceiling thickness maximum 13 mm.
- Current supply with 350 mA.
- Alternatively available as set dimmable (trailing-edge phase dimmer), in version dim2warm and in round design.

### **KERBY-S LED recessed spot**

Article no. 12396084

| Article data       |                   |
|--------------------|-------------------|
| Article no.        | 12396084          |
| GTIN               | 4251433946359     |
| Series name        | KERBY-S           |
| Short description  | LED recessed spot |
| Material           | Aluminium / Glass |
| Colour             | Black             |
| Type of surface    | Matt              |
| Shape              | Square            |
| Built-in diameter  | 95 mm             |
| Installation depth | 60 mm             |
| Length             | 110 mm            |
| Width              | 110 mm            |
| Hight              | 3 mm              |
| Weight             | 0.283 kg          |
| Conformance        | CE, UKCA          |

| Mounting technology         |                                                           |
|-----------------------------|-----------------------------------------------------------|
| Mounting method             | Recessed mounting                                         |
| Place of installation       | Ceiling-mounted                                           |
| Adjustability               | Pivoted                                                   |
| Swivel angle                | 15°                                                       |
| Max. ceiling thickness      | 13 mm                                                     |
| Further references          | No mounting box No cover with thermal insulation material |
| Material cover              | Glass transparent                                         |
| Suitable for through-wiring | Yes, with optional accessories                            |