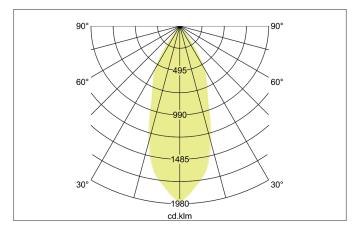

| Lighting technology          |            |
|------------------------------|------------|
| Colour temperature           | 4.000 K    |
| Light colour                 | White      |
| Light output                 | Direct     |
| Luminous flux                | 1,280 lm   |
| System efficiency            | 107 lm/W   |
| Colour rendering             | CRI > 80   |
| Reflector                    | High-gloss |
| Reflector colour             | silver     |
| Beam angle                   | 38°        |
| Light sharing                | Symmetric  |
| Adjustable color temperature | No         |