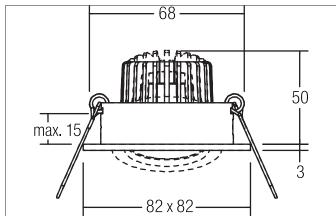

#### Tende

LED recessed spot, Square.Toolless ceiling installation by installation springs. Ceiling cut-out Ø 68 mm, Installation depth 50 mm, Length 82 mm, Weight 0,150 kg,Reflector silver with rotattionssymmetrical, deep, wide distributed light intensity. optimal light distribution due to a glass transparent cover.Luminous flux 310 lm, Power 1 x 3 W, Light colour warm white, Correlated color temprature (CCT) 3.000 K, Colour rendering index CRI > 80, Housing material: Aluminium / Glass, Colour: Alu, Permissible ambient temperature (ta): -20 °C + +25 °C, Protection class (EN 61140): III, Degree of protection (DIN EN 60529): IP20, .For connection to an external driver, which is not included in the scope of delivery of the luminaire. Depending on driver dimmable.

#### **Product Benefits**

- Square recessed spotlight made of solid aluminum with a glass cover.
- Easy and tool-free mounting.
- CRI > 80.
- Low installation depth 50 mm, length 82 mm, width 82 mm,
   Ceiling cut-out 68 mm.
- Ceiling thickness maximum 13 mm.
- Large article variance in terms of housing color and color temperature.
- Power supply with 350 mA.
- Alternatively available in round design.

#### **PAYTON-S LED recessed spot**

Article no. 12376253

| Article data       |                   |
|--------------------|-------------------|
| Article no.        | 12376253          |
| GTIN               | 4251433946700     |
| Series name        | PAYTON-S          |
| Short description  | LED recessed spot |
| Material           | Aluminium / Glass |
| Colour             | Alu               |
| Type of surface    | Matt              |
| Shape              | Square            |
| Built-in diameter  | 68 mm             |
| Installation depth | 50 mm             |
| Length             | 82 mm             |
| Width              | 82 mm             |
| Hight              | 3 mm              |
| Weight             | 0.150 kg          |
| stamp              | UKCA              |