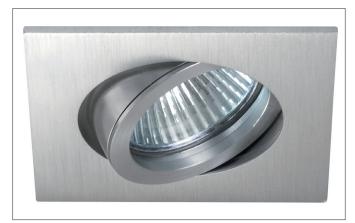

#### **PAYTON-S LED recessed spot**

Article no. 12376253

Light. For Generations.

#### Tende

LED recessed spot, Square.Toolless ceiling installation by installation springs. Ceiling cut-out Ø 68 mm, Installation depth 50 mm, Length 82 mm, Weight 0,150 kg,Reflector silver with rotattionssymmetrical, deep, wide distributed light intensity. optimal light distribution due to a glass transparent cover.Luminous flux 310 lm, Power 1 x 3 W, Light colour warm white, Correlated color temprature (CCT) 3.000 K, Colour rendering index CRI > 80, Housing material: Aluminium / Glass, Colour: Alu, Permissible ambient temperature (ta): -20 °C + +25 °C, Protection class (EN 61140): III, Degree of protection (DIN EN 60529): IP20, .For connection to an external driver, which is not included in the scope of delivery of the luminaire. Depending on driver dimmable.

#### **Product Benefits**

- Square recessed spotlight made of solid aluminum with a glass cover.
- Easy and tool-free mounting.
- CRI > 80.
- Low installation depth 50 mm, length 82 mm, width 82 mm,
   Ceiling cut-out 68 mm.
- Ceiling thickness maximum 13 mm.
- Large article variance in terms of housing color and color temperature.
- Power supply with 350 mA.
- Alternatively available in round design.